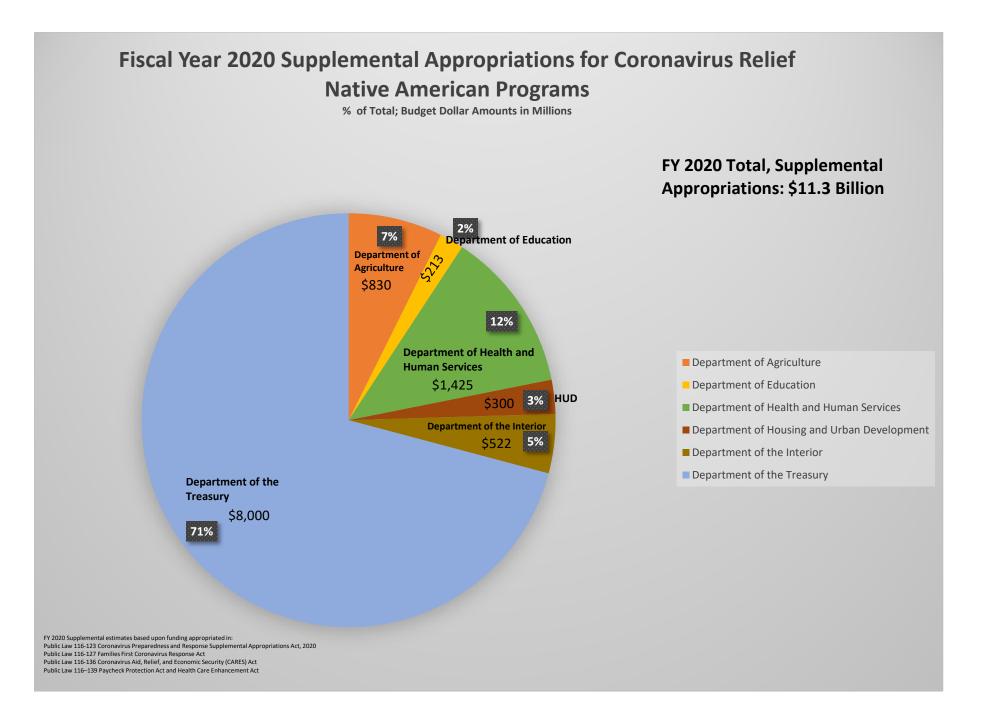

| Agency                          | (In Millions of Dollars)<br>Program                                                                                                                                                                                                                                                                                                                                                                                                                                                                                                                                                                                                                                                                                                         | FY 2019<br>President's<br>Budget | FY 2019<br>Enacted    | FY 2020<br>President's<br>Budget      | FY 2020<br>Enacted                      | FY 2021<br>President's<br>Budget | Change from<br>FY 2020<br>Enacted to<br>FY 2021<br>President's<br>Budget | from FY    | FY 2020<br>Supplemental<br>Appropriations<br>for<br>Coronavirus<br>Relief* |
|---------------------------------|---------------------------------------------------------------------------------------------------------------------------------------------------------------------------------------------------------------------------------------------------------------------------------------------------------------------------------------------------------------------------------------------------------------------------------------------------------------------------------------------------------------------------------------------------------------------------------------------------------------------------------------------------------------------------------------------------------------------------------------------|----------------------------------|-----------------------|---------------------------------------|-----------------------------------------|----------------------------------|--------------------------------------------------------------------------|------------|----------------------------------------------------------------------------|
| Department of Agriculture       | Rural Development                                                                                                                                                                                                                                                                                                                                                                                                                                                                                                                                                                                                                                                                                                                           |                                  | 53.5                  | 53.0                                  | 54.0                                    | 53.0                             | (1)                                                                      | -2%        | _                                                                          |
| - open entern of registering of | National Institute of Food and Agriculture                                                                                                                                                                                                                                                                                                                                                                                                                                                                                                                                                                                                                                                                                                  | 21.0                             | 25.0                  | 23.0                                  | 34.0                                    | 22.0                             |                                                                          | -35%       |                                                                            |
|                                 | Office of the Secretary/Office of Tribal Relations                                                                                                                                                                                                                                                                                                                                                                                                                                                                                                                                                                                                                                                                                          | 1.0                              | 2.0                   | 2.0                                   | 2.0                                     | 2.0                              | -                                                                        | 0%         | -                                                                          |
|                                 | Forest Service                                                                                                                                                                                                                                                                                                                                                                                                                                                                                                                                                                                                                                                                                                                              | -                                | 1.0                   | -                                     | 1.0                                     | 0.2                              | (0.8)                                                                    | -80%       | -                                                                          |
|                                 | All Other                                                                                                                                                                                                                                                                                                                                                                                                                                                                                                                                                                                                                                                                                                                                   | 2.0                              | 3.0                   | 2.0                                   | 3.5                                     | 2.0                              | (1.5)                                                                    | -43%       | -                                                                          |
|                                 | Farm Service Agency (FSA)<br>FSA Native American Loans - Loan Level [Non-Add]                                                                                                                                                                                                                                                                                                                                                                                                                                                                                                                                                                                                                                                               | [20]                             | [20]                  | [20]                                  | [30]                                    | [20]                             | [10]                                                                     | -33%       |                                                                            |
|                                 | Food and Nutrition Service (FNS)                                                                                                                                                                                                                                                                                                                                                                                                                                                                                                                                                                                                                                                                                                            | [20]                             | [30]                  | [20]                                  | [50]                                    | [20]                             | [10]                                                                     | -33%       | -                                                                          |
|                                 | Food Distribution Program on Indian Reservations                                                                                                                                                                                                                                                                                                                                                                                                                                                                                                                                                                                                                                                                                            | 153.0                            | 154.0                 | 130.0                                 | 161.0                                   | 134.0                            | (27)                                                                     | -17%       | 100                                                                        |
|                                 | Supplemental Nutrition Assistance Program                                                                                                                                                                                                                                                                                                                                                                                                                                                                                                                                                                                                                                                                                                   | 937.0                            | 994.0                 | 933.0                                 | 1,326.0                                 | 1,197.0                          |                                                                          |            |                                                                            |
|                                 | Child Nutrition Program                                                                                                                                                                                                                                                                                                                                                                                                                                                                                                                                                                                                                                                                                                                     | 440.0                            | 479.0                 | 496.0                                 | 496.0                                   | 529.0                            | 33                                                                       | 7%         | 201                                                                        |
|                                 | Special Supplemental Nutrition Program for Women, Infants & Children                                                                                                                                                                                                                                                                                                                                                                                                                                                                                                                                                                                                                                                                        | 104.0                            | 102.0                 | 105.0                                 | 106.0                                   | 97.0                             | 1 ( ) ( ) ( ) ( ) ( ) ( ) ( ) ( ) ( ) (                                  |            |                                                                            |
|                                 | Subtotal, FNS<br>Natural Resources Conservation Service (NRCS)                                                                                                                                                                                                                                                                                                                                                                                                                                                                                                                                                                                                                                                                              | 1,634.0                          | 1,729.0               | 1,664.0                               | 2,089.0                                 | 1,957.0                          | (132)                                                                    | -6%        | -                                                                          |
|                                 | Environmental Quality Incentives Program                                                                                                                                                                                                                                                                                                                                                                                                                                                                                                                                                                                                                                                                                                    | 38.0                             | 40.0                  | 40.0                                  | 40.0                                    | 40.0                             | _                                                                        | 0%         | _                                                                          |
|                                 | Conservation Stewardship Program                                                                                                                                                                                                                                                                                                                                                                                                                                                                                                                                                                                                                                                                                                            | 5.0                              | 3.0                   | 3.0                                   | 3.0                                     | 3.0                              |                                                                          | 0%         |                                                                            |
|                                 | Agricultural Management Assistance Program                                                                                                                                                                                                                                                                                                                                                                                                                                                                                                                                                                                                                                                                                                  | 2.0                              | -                     | -                                     | 4.0                                     | 4.0                              |                                                                          | 0%         |                                                                            |
|                                 | Regional Conservation Partnership Program                                                                                                                                                                                                                                                                                                                                                                                                                                                                                                                                                                                                                                                                                                   | -                                | 5.0                   | 5.0                                   | 5.0                                     | 5.0                              |                                                                          | 0%         | -                                                                          |
|                                 | Subtotal, NRCS Total, Department of Agriculture (USDA)                                                                                                                                                                                                                                                                                                                                                                                                                                                                                                                                                                                                                                                                                      | 45.0                             | 48.0                  | 48.0                                  | 52.0                                    | 52.0                             |                                                                          | 0%         |                                                                            |
|                                 |                                                                                                                                                                                                                                                                                                                                                                                                                                                                                                                                                                                                                                                                                                                                             | 1,703.0                          | 1,861.5               | 1,792.0                               | 2,235.5                                 | 2,088.2                          |                                                                          | -7%        |                                                                            |
| Department of Commerce          | Minority Business Development Administration<br>Economic Development Administration                                                                                                                                                                                                                                                                                                                                                                                                                                                                                                                                                                                                                                                         | -                                | 3.6                   | -                                     | 3.6                                     | -                                | (3.6)                                                                    |            |                                                                            |
|                                 | National Oceanic and Atmospheric Administration (NOAA)                                                                                                                                                                                                                                                                                                                                                                                                                                                                                                                                                                                                                                                                                      | - 3.1                            | 2.3<br>13             | -<br>3.4                              | -<br>14.1                               | -<br>3.9                         | - (10.2)                                                                 | 0%<br>-72% |                                                                            |
|                                 | Total, Department of Commerce (DOC)                                                                                                                                                                                                                                                                                                                                                                                                                                                                                                                                                                                                                                                                                                         | 3.1                              | 18.9                  | 3.4                                   | 17.7                                    | 3.9                              |                                                                          |            |                                                                            |
| Department of Defense           | Total, Department of Defense (DOD)                                                                                                                                                                                                                                                                                                                                                                                                                                                                                                                                                                                                                                                                                                          | 12                               | 20                    | 12                                    | 12                                      | 12                               | -                                                                        | 0%         | -                                                                          |
| Department of Education         | Indirect Support                                                                                                                                                                                                                                                                                                                                                                                                                                                                                                                                                                                                                                                                                                                            |                                  |                       |                                       |                                         |                                  |                                                                          |            |                                                                            |
|                                 | Title I - LEA Grants                                                                                                                                                                                                                                                                                                                                                                                                                                                                                                                                                                                                                                                                                                                        | 222                              | 231                   | 231                                   | 242                                     | -                                | (242)                                                                    | -100%      |                                                                            |
|                                 | Special Education Grants to States Other /1                                                                                                                                                                                                                                                                                                                                                                                                                                                                                                                                                                                                                                                                                                 | 150<br>3,668                     | 155<br>3,773          | 155<br>3,754                          | 160<br>3,633                            | 161<br>3,594                     | (39)                                                                     | 1%<br>-1%  |                                                                            |
|                                 | Subtotal, Indirect Support /2                                                                                                                                                                                                                                                                                                                                                                                                                                                                                                                                                                                                                                                                                                               | 4,040                            | 4,159                 | 4,140                                 | 4,035                                   | 3,755                            |                                                                          |            |                                                                            |
|                                 | Direct Support                                                                                                                                                                                                                                                                                                                                                                                                                                                                                                                                                                                                                                                                                                                              | <i>(</i> )                       | 71.4                  | 71.4                                  | 505                                     | 720                              |                                                                          | 0.07       |                                                                            |
|                                 | Impact Aid - Basic Support<br>Indian Education (LEA grants)                                                                                                                                                                                                                                                                                                                                                                                                                                                                                                                                                                                                                                                                                 | 636<br>100                       | 716<br>105            | 716<br>105                            | 737<br>105                              | 738<br>105                       |                                                                          | 0%<br>0%   |                                                                            |
|                                 | Special Education Grants to States                                                                                                                                                                                                                                                                                                                                                                                                                                                                                                                                                                                                                                                                                                          | 97                               | 98                    | 98                                    | 99                                      | 100                              | 1                                                                        | 1%         | -                                                                          |
|                                 | Title I - LEA Grants<br>Other /3                                                                                                                                                                                                                                                                                                                                                                                                                                                                                                                                                                                                                                                                                                            | 108                              | 111                   | 111                                   | 114                                     | -                                | (114)                                                                    |            |                                                                            |
|                                 | Subtotal, Direct Support /4                                                                                                                                                                                                                                                                                                                                                                                                                                                                                                                                                                                                                                                                                                                 | 355                              | 328                   | 223                                   | 401                                     | 345                              |                                                                          |            |                                                                            |
|                                 | Total, Department of Education (ED)                                                                                                                                                                                                                                                                                                                                                                                                                                                                                                                                                                                                                                                                                                         | 1,296<br><b>5,336</b>            | 1,358<br><b>5,517</b> | 1,253<br><b>5,393</b>                 | 1,456<br><b>5,491</b>                   | 1,288<br><b>5,043</b>            | × 7                                                                      |            |                                                                            |
|                                 | <ul> <li>1/ ED's "Other" indirect support funding is largely comprised of Student Financial Assistance and Student Loans for Indian students.</li> <li>2/ Indirect Funding Notes: All figures are based on estimates of the number of Indian individuals served by the respective programs. The total includes all HEA Title IV student aid including loan volume.</li> <li>3/ ED's "Other" direct support funding covers a broad range of academic and student support services, some through grants to DOI/BIE and some through programs for Indian children.</li> <li>4/ Direct Funding Notes: Impact Aid figures are for estimated payments made on behalf of children living on Indian lands. Figures for Special Education</li> </ul> | ,                                | ,<br>,                | , , , , , , , , , , , , , , , , , , , | , , , , , , , , , , , , , , , , , , , , | ,<br>,                           |                                                                          |            |                                                                            |
|                                 | Grants to States and Title I - LEA Grants are the estimated amounts transferred to DOI/BIE.                                                                                                                                                                                                                                                                                                                                                                                                                                                                                                                                                                                                                                                 |                                  | e :                   |                                       |                                         |                                  |                                                                          |            |                                                                            |
| Department of Energy            | Weatherization<br>Office of Indian Energy Policy & Programs                                                                                                                                                                                                                                                                                                                                                                                                                                                                                                                                                                                                                                                                                 | -<br>10.0                        | 0.1<br>18.0           | 0.1<br>8.0                            | 0.1<br>22.0                             | -<br>8.0                         | (0.1)<br>(14)                                                            |            |                                                                            |
|                                 | Tribal Energy Loan Guarantee Program                                                                                                                                                                                                                                                                                                                                                                                                                                                                                                                                                                                                                                                                                                        | -8.5                             | 18.0                  | -8.5                                  | 22.0                                    | -8.5                             |                                                                          |            |                                                                            |
|                                 | Total, Department of Energy (DOE)                                                                                                                                                                                                                                                                                                                                                                                                                                                                                                                                                                                                                                                                                                           | 1.5                              | 19.1                  | (0.4)                                 | 24.1                                    | (0.5)                            | · · · · · · · · · · · · · · · · · · ·                                    |            |                                                                            |
|                                 |                                                                                                                                                                                                                                                                                                                                                                                                                                                                                                                                                                                                                                                                                                                                             |                                  |                       |                                       |                                         |                                  |                                                                          |            |                                                                            |