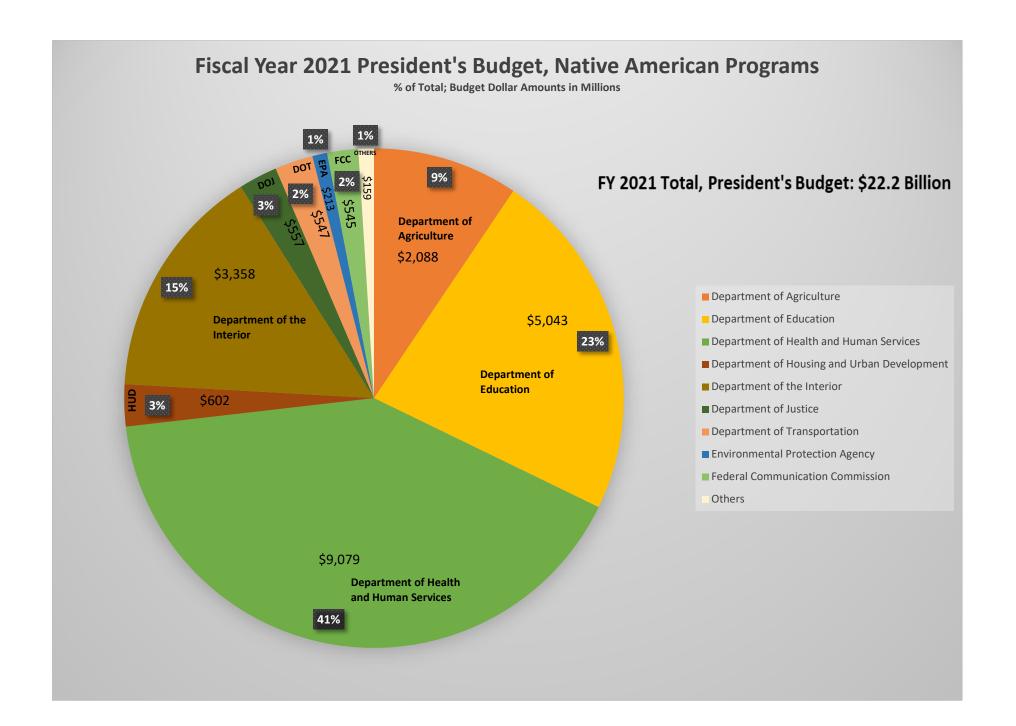

| Agency                          | (In Millions of Dollars)<br>Program                                                                                                                                                                                                                                                                                                                                                                                                                                                                                                                                                                                                                                                                                                         | FY 2019<br>President's<br>Budget | FY 2019<br>Enacted    | FY 2020<br>President's<br>Budget      | FY 2020<br>Enacted                      | FY 2021<br>President's<br>Budget | Change from<br>FY 2020<br>Enacted to<br>FY 2021<br>President's<br>Budget | from FY    | FY 2020<br>Supplemental<br>Appropriations<br>for<br>Coronavirus<br>Relief* |
|---------------------------------|---------------------------------------------------------------------------------------------------------------------------------------------------------------------------------------------------------------------------------------------------------------------------------------------------------------------------------------------------------------------------------------------------------------------------------------------------------------------------------------------------------------------------------------------------------------------------------------------------------------------------------------------------------------------------------------------------------------------------------------------|----------------------------------|-----------------------|---------------------------------------|-----------------------------------------|----------------------------------|--------------------------------------------------------------------------|------------|----------------------------------------------------------------------------|
| Department of Agriculture       | Rural Development                                                                                                                                                                                                                                                                                                                                                                                                                                                                                                                                                                                                                                                                                                                           |                                  | 53.5                  | 53.0                                  | 54.0                                    | 53.0                             | (1)                                                                      | -2%        | _                                                                          |
| - open entern of registering of | National Institute of Food and Agriculture                                                                                                                                                                                                                                                                                                                                                                                                                                                                                                                                                                                                                                                                                                  | 21.0                             | 25.0                  | 23.0                                  | 34.0                                    | 22.0                             |                                                                          | -35%       |                                                                            |
|                                 | Office of the Secretary/Office of Tribal Relations                                                                                                                                                                                                                                                                                                                                                                                                                                                                                                                                                                                                                                                                                          | 1.0                              | 2.0                   | 2.0                                   | 2.0                                     | 2.0                              | -                                                                        | 0%         | -                                                                          |
|                                 | Forest Service                                                                                                                                                                                                                                                                                                                                                                                                                                                                                                                                                                                                                                                                                                                              | -                                | 1.0                   | -                                     | 1.0                                     | 0.2                              | (0.8)                                                                    | -80%       | -                                                                          |
|                                 | All Other                                                                                                                                                                                                                                                                                                                                                                                                                                                                                                                                                                                                                                                                                                                                   | 2.0                              | 3.0                   | 2.0                                   | 3.5                                     | 2.0                              | (1.5)                                                                    | -43%       | -                                                                          |
|                                 | Farm Service Agency (FSA)<br>FSA Native American Loans - Loan Level [Non-Add]                                                                                                                                                                                                                                                                                                                                                                                                                                                                                                                                                                                                                                                               | [20]                             | [20]                  | [20]                                  | [30]                                    | [20]                             | [10]                                                                     | -33%       |                                                                            |
|                                 | Food and Nutrition Service (FNS)                                                                                                                                                                                                                                                                                                                                                                                                                                                                                                                                                                                                                                                                                                            | [20]                             | [30]                  | [20]                                  | [50]                                    | [20]                             | [10]                                                                     | -33%       | -                                                                          |
|                                 | Food Distribution Program on Indian Reservations                                                                                                                                                                                                                                                                                                                                                                                                                                                                                                                                                                                                                                                                                            | 153.0                            | 154.0                 | 130.0                                 | 161.0                                   | 134.0                            | (27)                                                                     | -17%       | 100                                                                        |
|                                 | Supplemental Nutrition Assistance Program                                                                                                                                                                                                                                                                                                                                                                                                                                                                                                                                                                                                                                                                                                   | 937.0                            | 994.0                 | 933.0                                 | 1,326.0                                 | 1,197.0                          |                                                                          |            |                                                                            |
|                                 | Child Nutrition Program                                                                                                                                                                                                                                                                                                                                                                                                                                                                                                                                                                                                                                                                                                                     | 440.0                            | 479.0                 | 496.0                                 | 496.0                                   | 529.0                            | 33                                                                       | 7%         | 201                                                                        |
|                                 | Special Supplemental Nutrition Program for Women, Infants & Children                                                                                                                                                                                                                                                                                                                                                                                                                                                                                                                                                                                                                                                                        | 104.0                            | 102.0                 | 105.0                                 | 106.0                                   | 97.0                             | 1 ( ) ( ) ( ) ( ) ( ) ( ) ( ) ( ) ( ) (                                  |            |                                                                            |
|                                 | Subtotal, FNS<br>Natural Resources Conservation Service (NRCS)                                                                                                                                                                                                                                                                                                                                                                                                                                                                                                                                                                                                                                                                              | 1,634.0                          | 1,729.0               | 1,664.0                               | 2,089.0                                 | 1,957.0                          | (132)                                                                    | -6%        | -                                                                          |
|                                 | Environmental Quality Incentives Program                                                                                                                                                                                                                                                                                                                                                                                                                                                                                                                                                                                                                                                                                                    | 38.0                             | 40.0                  | 40.0                                  | 40.0                                    | 40.0                             | _                                                                        | 0%         | _                                                                          |
|                                 | Conservation Stewardship Program                                                                                                                                                                                                                                                                                                                                                                                                                                                                                                                                                                                                                                                                                                            | 5.0                              | 3.0                   | 3.0                                   | 3.0                                     | 3.0                              |                                                                          | 0%         |                                                                            |
|                                 | Agricultural Management Assistance Program                                                                                                                                                                                                                                                                                                                                                                                                                                                                                                                                                                                                                                                                                                  | 2.0                              | -                     | -                                     | 4.0                                     | 4.0                              |                                                                          | 0%         |                                                                            |
|                                 | Regional Conservation Partnership Program                                                                                                                                                                                                                                                                                                                                                                                                                                                                                                                                                                                                                                                                                                   | -                                | 5.0                   | 5.0                                   | 5.0                                     | 5.0                              |                                                                          | 0%         | -                                                                          |
|                                 | Subtotal, NRCS Total, Department of Agriculture (USDA)                                                                                                                                                                                                                                                                                                                                                                                                                                                                                                                                                                                                                                                                                      | 45.0                             | 48.0                  | 48.0                                  | 52.0                                    | 52.0                             |                                                                          | 0%         |                                                                            |
|                                 |                                                                                                                                                                                                                                                                                                                                                                                                                                                                                                                                                                                                                                                                                                                                             | 1,703.0                          | 1,861.5               | 1,792.0                               | 2,235.5                                 | 2,088.2                          |                                                                          | -7%        |                                                                            |
| Department of Commerce          | Minority Business Development Administration<br>Economic Development Administration                                                                                                                                                                                                                                                                                                                                                                                                                                                                                                                                                                                                                                                         | -                                | 3.6                   | -                                     | 3.6                                     | -                                | (3.6)                                                                    |            |                                                                            |
|                                 | National Oceanic and Atmospheric Administration (NOAA)                                                                                                                                                                                                                                                                                                                                                                                                                                                                                                                                                                                                                                                                                      | - 3.1                            | 2.3<br>13             | -<br>3.4                              | -<br>14.1                               | -<br>3.9                         | - (10.2)                                                                 | 0%<br>-72% |                                                                            |
|                                 | Total, Department of Commerce (DOC)                                                                                                                                                                                                                                                                                                                                                                                                                                                                                                                                                                                                                                                                                                         | 3.1                              | 18.9                  | 3.4                                   | 17.7                                    | 3.9                              |                                                                          |            |                                                                            |
| Department of Defense           | Total, Department of Defense (DOD)                                                                                                                                                                                                                                                                                                                                                                                                                                                                                                                                                                                                                                                                                                          | 12                               | 20                    | 12                                    | 12                                      | 12                               | -                                                                        | 0%         | -                                                                          |
| Department of Education         | Indirect Support                                                                                                                                                                                                                                                                                                                                                                                                                                                                                                                                                                                                                                                                                                                            |                                  |                       |                                       |                                         |                                  |                                                                          |            |                                                                            |
|                                 | Title I - LEA Grants                                                                                                                                                                                                                                                                                                                                                                                                                                                                                                                                                                                                                                                                                                                        | 222                              | 231                   | 231                                   | 242                                     | -                                | (242)                                                                    | -100%      |                                                                            |
|                                 | Special Education Grants to States Other /1                                                                                                                                                                                                                                                                                                                                                                                                                                                                                                                                                                                                                                                                                                 | 150<br>3,668                     | 155<br>3,773          | 155<br>3,754                          | 160<br>3,633                            | 161<br>3,594                     | (39)                                                                     | 1%<br>-1%  |                                                                            |
|                                 | Subtotal, Indirect Support /2                                                                                                                                                                                                                                                                                                                                                                                                                                                                                                                                                                                                                                                                                                               | 4,040                            | 4,159                 | 4,140                                 | 4,035                                   | 3,755                            |                                                                          |            |                                                                            |
|                                 | Direct Support                                                                                                                                                                                                                                                                                                                                                                                                                                                                                                                                                                                                                                                                                                                              | <i>(</i> )                       | 71.4                  | 71.4                                  | 505                                     | 720                              |                                                                          | 0.07       |                                                                            |
|                                 | Impact Aid - Basic Support<br>Indian Education (LEA grants)                                                                                                                                                                                                                                                                                                                                                                                                                                                                                                                                                                                                                                                                                 | 636<br>100                       | 716<br>105            | 716<br>105                            | 737<br>105                              | 738<br>105                       |                                                                          | 0%<br>0%   |                                                                            |
|                                 | Special Education Grants to States                                                                                                                                                                                                                                                                                                                                                                                                                                                                                                                                                                                                                                                                                                          | 97                               | 98                    | 98                                    | 99                                      | 100                              | 1                                                                        | 1%         | -                                                                          |
|                                 | Title I - LEA Grants<br>Other /3                                                                                                                                                                                                                                                                                                                                                                                                                                                                                                                                                                                                                                                                                                            | 108                              | 111                   | 111                                   | 114                                     | -                                | (114)                                                                    |            |                                                                            |
|                                 | Subtotal, Direct Support /4                                                                                                                                                                                                                                                                                                                                                                                                                                                                                                                                                                                                                                                                                                                 | 355                              | 328                   | 223                                   | 401                                     | 345                              |                                                                          |            |                                                                            |
|                                 | Total, Department of Education (ED)                                                                                                                                                                                                                                                                                                                                                                                                                                                                                                                                                                                                                                                                                                         | 1,296<br><b>5,336</b>            | 1,358<br><b>5,517</b> | 1,253<br><b>5,393</b>                 | 1,456<br><b>5,491</b>                   | 1,288<br><b>5,043</b>            | × 7                                                                      |            |                                                                            |
|                                 | <ul> <li>1/ ED's "Other" indirect support funding is largely comprised of Student Financial Assistance and Student Loans for Indian students.</li> <li>2/ Indirect Funding Notes: All figures are based on estimates of the number of Indian individuals served by the respective programs. The total includes all HEA Title IV student aid including loan volume.</li> <li>3/ ED's "Other" direct support funding covers a broad range of academic and student support services, some through grants to DOI/BIE and some through programs for Indian children.</li> <li>4/ Direct Funding Notes: Impact Aid figures are for estimated payments made on behalf of children living on Indian lands. Figures for Special Education</li> </ul> | ,                                | ,<br>,                | , , , , , , , , , , , , , , , , , , , | , , , , , , , , , , , , , , , , , , , , | ,<br>,                           |                                                                          |            |                                                                            |
|                                 | Grants to States and Title I - LEA Grants are the estimated amounts transferred to DOI/BIE.                                                                                                                                                                                                                                                                                                                                                                                                                                                                                                                                                                                                                                                 |                                  | e :                   |                                       |                                         |                                  |                                                                          |            |                                                                            |
| Department of Energy            | Weatherization<br>Office of Indian Energy Policy & Programs                                                                                                                                                                                                                                                                                                                                                                                                                                                                                                                                                                                                                                                                                 | -<br>10.0                        | 0.1<br>18.0           | 0.1<br>8.0                            | 0.1<br>22.0                             | -<br>8.0                         | (0.1)<br>(14)                                                            |            |                                                                            |
|                                 | Tribal Energy Loan Guarantee Program                                                                                                                                                                                                                                                                                                                                                                                                                                                                                                                                                                                                                                                                                                        | -8.5                             | 18.0                  | -8.5                                  | 22.0                                    | -8.5                             |                                                                          |            |                                                                            |
|                                 | Total, Department of Energy (DOE)                                                                                                                                                                                                                                                                                                                                                                                                                                                                                                                                                                                                                                                                                                           | 1.5                              | 19.1                  | (0.4)                                 | 24.1                                    | (0.5)                            | · · · · · · · · · · · · · · · · · · ·                                    |            |                                                                            |
|                                 |                                                                                                                                                                                                                                                                                                                                                                                                                                                                                                                                                                                                                                                                                                                                             |                                  |                       |                                       |                                         |                                  |                                                                          |            |                                                                            |