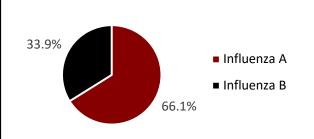

### Percentage of Positive Influenza Specimens by Type for Clinical Laboratories