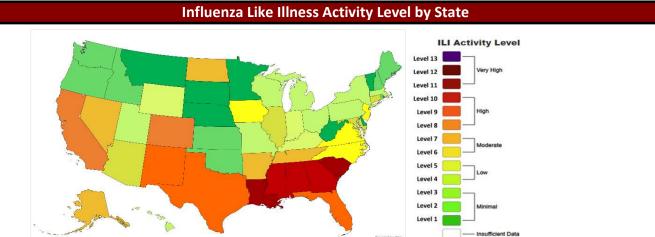

### Influenza Like Illness (ILI)

| Percentage of IHS ILI Visits |              |                         |  |
|------------------------------|--------------|-------------------------|--|
|                              | This<br>Week | Last Week<br>Difference |  |
| National IHS %               | 1.20         | -0.10 🔱                 |  |
| Nashville Area IHS %         | 2.90         | -0.40 👨                 |  |