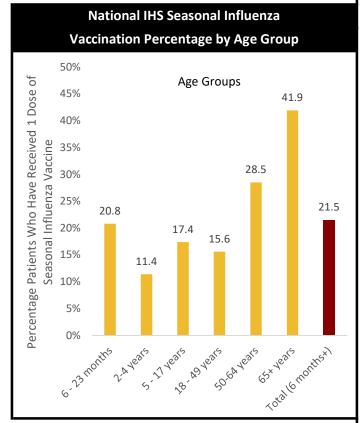

# IHS Nashville Area Seasonal Influenza Vaccination Percentage by Age Group

| Children              | 19.0% |
|-----------------------|-------|
| (6 months - 17 years) |       |
| Seniors               | 46.3% |
| (65+ years)           |       |
|                       |       |