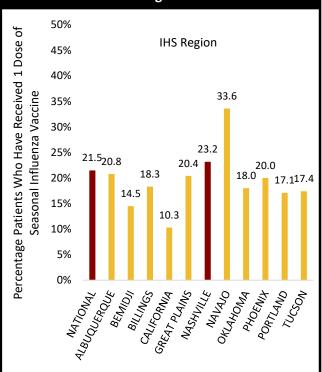

SET Area Seasonal Respiratory Illnesses Report**

Report Sent Weekly on Thursday
November 30, 2023
Current MMWR Week # 46 (11/12/2023 - 11/18/2023)

### Influenza Like Illness (ILI)

| Percentage of IHS ILI Visits |              |                         |  |
|------------------------------|--------------|-------------------------|--|
|                              | This<br>Week | Last Week<br>Difference |  |
| National IHS %               | 1.20         | -0.10 🔱                 |  |
| Nashville Area IHS %         | 2.90         | -0.40 👨                 |  |







## COVID- 19, Influenza, & Respiratory Syncytial Virus (RSV)

### The United States Percentage of Visits for Respiratory Diseases by Week







## <u>Influenza</u>

# Seasonal Influenza Vaccination Percentage by IHS Region





### Percentage of Positive Influenza Specimens by Type for Clinical Laboratories



# IHS Nashville Area Seasonal Influenza Vaccination Percentage by Age Group

| Children              | 19.0% |
|-----------------------|-------|
| (6 months - 17 years) |       |
| Seniors               | 46.3% |
| (65+ years)           |       |
|                       |       |

### Number of New Hospital Admissions with Influenza by HHS Region

| illideliza by firis Region |       |       |  |
|----------------------------|-------|-------|--|
| Week#                      | 45    | 46    |  |
| Region 1                   | 47    | 69    |  |
| Region 2                   | 275   | 260   |  |
| Region 3                   | 206   | 224   |  |
| Region 4                   | 849   | 1,030 |  |
| Region 6