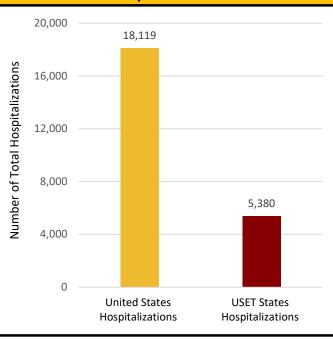

by HHS Region

| illideliza by firis Region |       |       |  |
|----------------------------|-------|-------|--|
| Week#                      | 45    | 46    |  |
| Region 1                   | 47    | 69    |  |
| Region 2                   | 275   | 260   |  |
| Region 3                   | 206   | 224   |  |
| Region 4                   | 849   | 1,030 |  |
| Region 6                   | 561   | 586   |  |
| Total USA                  | 2,750 | 3,296 |  |

# Percentage of New Influenza Hospitalizations by Week by HHS Region



### **COVID-19**

COVID-19 Variants of Concern (>5% Total): Omicron Lineage: HV.1, EG.5, BA.2.86, JD.1.1, HK.3, FL.1.5.1, JG.3

### Weekly COVID-19 Case Positivity Rate (%) by United States and USET States







#### Weekly Number of COVID-19 Hospitalizations