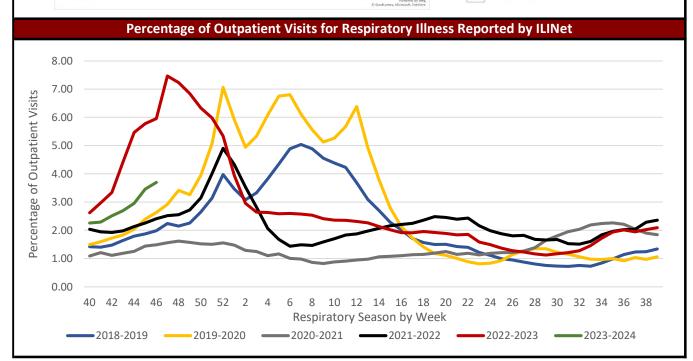

### **USET Area Seasonal Respiratory Illnesses Report**

Report Sent Weekly on Thursday
November 30, 2023
Current MMWR Week # 46 (11/12/2023 - 11/18/2023)

### Influenza Like Illness (ILI)

| Percentage of IHS ILI Visits |              |                         |  |
|------------------------------|--------------|-------------------------|--|
|                              | This<br>Week | Last Week<br>Difference |  |
| National IHS %               | 1.20         | -0.10 🔱                 |  |
| Nashville Area IHS %         | 2.90         | -0.40 👨                 |  |







## COVID- 19, Influenza, & Respiratory Syncytial Virus (RSV)

### The United States Percentage of Visits for Respiratory Diseases by Week







## <u>Influenza</u>

# Seasonal Influenza Vaccination Percentage by IHS Region





### Percentage of Positive Influenza Specimens by Type for Clinical Laboratories



# IHS Nashville Area Seasonal Influenza Vaccination Percentage by Age Group

| Children              | 19.0% |
|-----------------------|-------|
| (6 months - 17 years) |       |
| Seniors               | 46.3% |
| (65+ years)           |       |
|                       |       |

### Number of New Hospital Admissions with Influenza by HHS Region

| illideliza by firis Region |       |       |  |
|----------------------------|-------|-------|--|
| Week#                      | 45