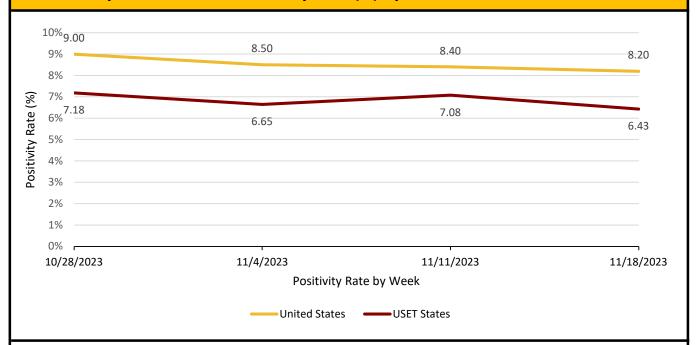

### Number of New Hospital Admissions with Influenza by HHS Region

| illideliza by firis Region |       |       |  |
|----------------------------|-------|-------|--|
| Week#                      | 45    | 46    |  |
| Region 1                   | 47    | 69    |  |
| Region 2                   | 275   | 260   |  |
| Region 3                   | 206   | 224   |  |
| Region 4                   | 849   | 1,030 |  |
| Region 6                   | 561   | 586   |  |
| Total USA                  | 2,750 | 3,296 |  |

# Percentage of New Influenza Hospitalizations by Week by HHS Region



### **COVID-19**

COVID-19 Variants of Concern (>5% Total): Omicron Lineage: HV.1, EG.5, BA.2.86, JD.1.1, HK.3, FL.1.5.1, JG.3

### Weekly COVID-19 Case Positivity Rate (%) by United States and USET States







#### Weekly Number of COVID-19 Hospitalizations