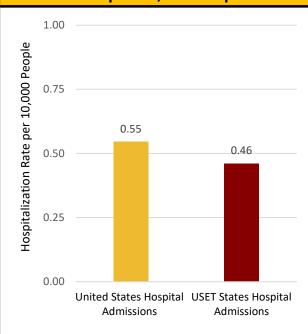

# Number of New Hospital Admissions with Influenza by HHS Region

| illideliza by firis Region |       |       |  |
|----------------------------|-------|-------|--|
| Week#                      | 45    | 46    |  |
| Region 1                   | 47    | 69    |  |
| Region 2                   | 275   | 260   |  |
| Region 3                   | 206   | 224   |  |
| Region 4                   | 849   | 1,030 |  |
| Region 6                   | 561   | 586   |  |
| Total USA                  | 2,750 | 3,296 |  |

# Percentage of New Influenza Hospitalizations by Week by HHS Region



### **COVID-19**

COVID-19 Variants of Concern (>5% Total): Omicron Lineage: HV.1, EG.5, BA.2.86, JD.1.1, HK.3, FL.1.5.1, JG.3

### Weekly COVID-19 Case Positivity Rate (%) by United States and USET States







#### Weekly Number of COVID-19 Hospitalizations