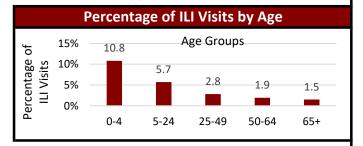

### Influenza Like Illness (ILI)

| Percentage of IHS ILI Visits |              |                         |  |
|------------------------------|--------------|-------------------------|--|
|                              | This<br>Week | Last Week<br>Difference |  |
| National IHS %               | 1.20         | -0.10 🔱                 |  |
| Nashville Area IHS %         | 2.90         | -0.40 👨                 |  |