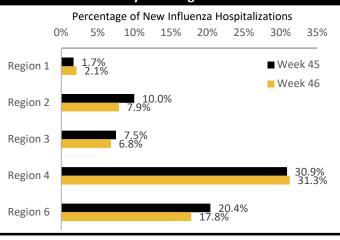

# Percentage of New Influenza Hospitalizations by Week by HHS Region

### Number of New Hospital Admissions with Influenza by HHS Region

| illideliza by firis Region |       |       |  |
|----------------------------|-------|-------|--|
| Week#                      | 45    | 46    |  |
| Region 1                   | 47    | 69    |  |
| Region 2                   | 275   | 260   |  |
| Region 3                   | 206   | 224   |  |
| Region 4                   | 849   | 1,030 |  |
| Region 6                   | 561   | 586   |  |
| Total USA                  | 2,750 | 3,296 |  |