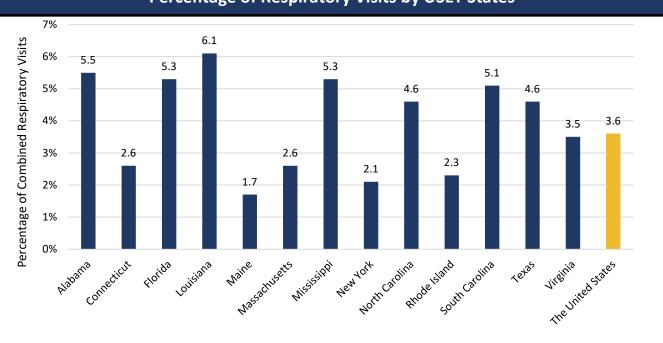

### **USET Area Seasonal Respiratory Illnesses Report**

Report Sent Weekly on Thursday
November 30, 2023
Current MMWR Week # 46 (11/12/2023 - 11/18/2023)

### Influenza Like Illness (ILI)

| Percentage of IHS ILI Visits |              |                         |  |
|------------------------------|--------------|-------------------------|--|
|                              | This<br>Week | Last Week<br>Difference |  |
| National IHS %               | 1.20         | -0.10 🔱                 |  |
| Nashville Area IHS %         | 2.90         | -0.40 👨                 |  |







## COVID- 19, Influenza, & Respiratory Syncytial Virus (RSV)

### The United States Percentage of Visits for Respiratory Diseases by Week







## <u>Influenza</u>

# Seasonal Influenza Vaccination Percentage by IHS Region





### Percentage of Positive Influenza Specimens by Type for Clinical Laboratories



# IHS Nashville Area Seasonal Influenza Vaccination Percentage by Age Group

| Children              | 19.0% |
|-----------------------|-------|
| (6 months - 17 years) |       |
| Seniors               | 46.3% |
| (65+ years)           |       |
|                       |       |

### Number of New Hospital Admissions with Influenza by HHS Region

| illideliza by firis Region |       |       |  |
|----------------------------|-------|-------|--|
| Week#                      | 45    | 46    |  |
| Region 1                   | 47    | 69    |  |
| Region 2                   | 275   | 260   |  |
| Region 3                   |