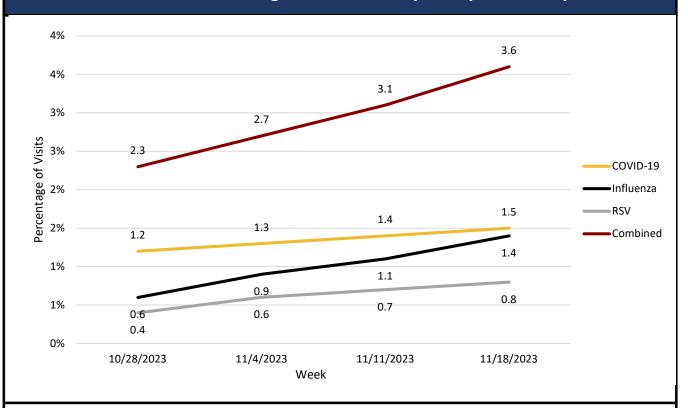

### **USET Area Seasonal Respiratory Illnesses Report**

Report Sent Weekly on Thursday
November 30, 2023
Current MMWR Week # 46 (11/12/2023 - 11/18/2023)

### Influenza Like Illness (ILI)

| Percentage of IHS ILI Visits |              |                         |  |
|------------------------------|--------------|-------------------------|--|
|                              | This<br>Week | Last Week<br>Difference |  |
| National IHS %               | 1.20         | -0.10 🔱                 |  |
| Nashville Area IHS %         | 2.90         | -0.40 👨                 |  |







## COVID- 19, Influenza, & Respiratory Syncytial Virus (RSV)

### The United States Percentage of Visits for Respiratory Diseases by Week







## <u>Influenza</u>

# Seasonal Influenza Vaccination Percentage by IHS Region





### Percentage of Positive Influenza Specimens by Type for Clinical Laboratories



# IHS Nashville Area Seasonal Influenza Vaccination Percentage by Age Group

| Children              | 19.0% |
|-----------------------|-------|
| (6 months - 17 years) |       |
| Seniors               | 46.3% |
| (65+ years)           |       |
|                       |       |

### Number of New Hospital Admissions with Influenza by HHS Region

| illideliza by firis Region |       |       |  |
|----------------------------|-------|-------|--|
| Week#                      | 45    | 46    |  |
| Region 1                   | 47    | 69    |  |
| Region 2                   | 275   | 260   |  |
| Region 3