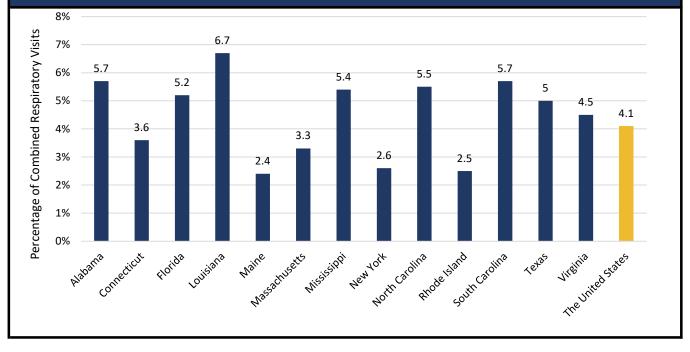

Influenza Like Illness Activity Level by State

Percentage of Outpatient Visits for Respiratory Illness Reported by ILINet