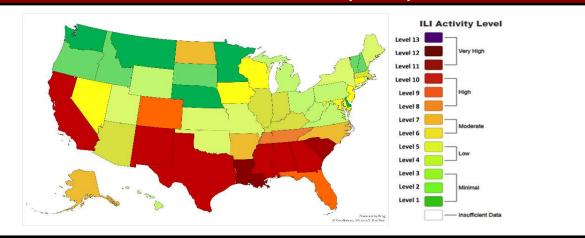

Influenza Like Illness Activity Level by State

Percentage of Outpatient Visits for Respiratory Illness Reported by ILINet