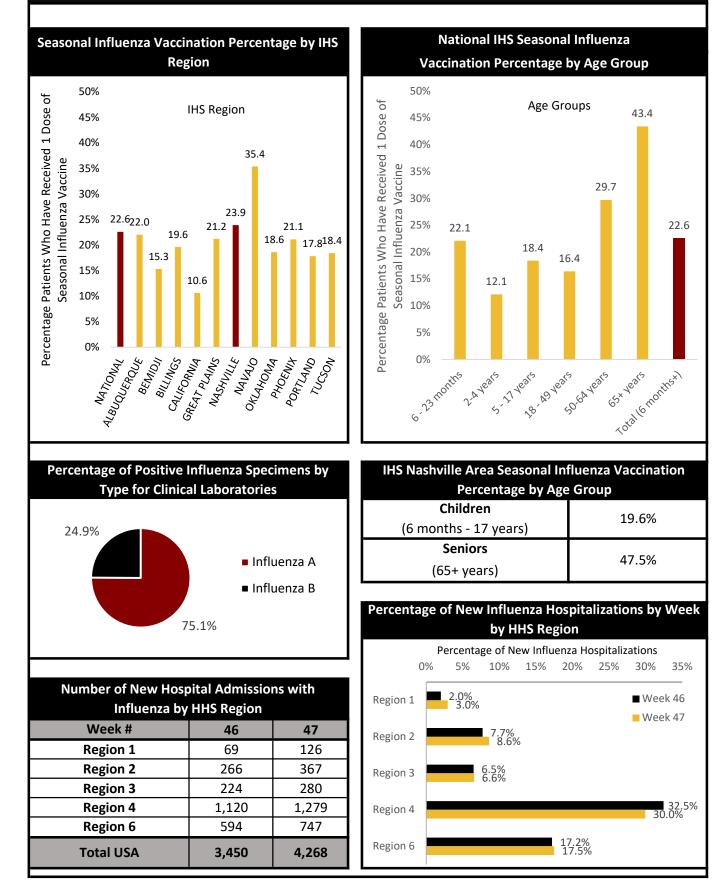

# Influenza Like Illness (ILI)

| Percentage of IHS ILI Visits |              |                         |
|------------------------------|--------------|-------------------------|
|                              | This<br>Week | Last Week<br>Difference |
| National IHS %               | 1.50         | 0.20 合                  |
| Nashville Area IHS %         | 3.90         | 0.60 合                  |

## Influenza