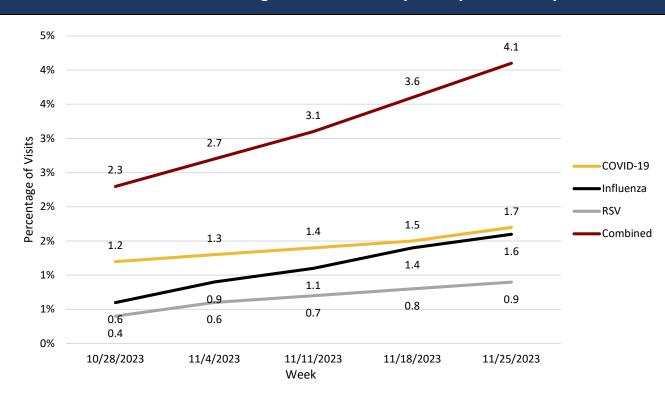

## COVID- 19, Influenza, & Respiratory Syncytial Virus (RSV)

The United States Percentage of Visits for Respiratory Diseases by Week

Percentage of Respiratory Visits by USET States