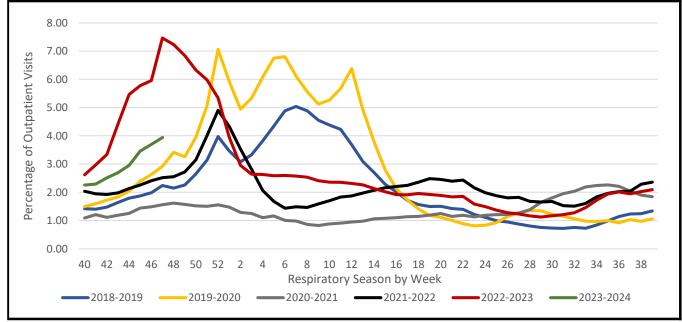

## COVID- 19, Influenza, & Respiratory Syncytial Virus (RSV)

The United States Percentage of Visits for Respiratory Diseases by Week

Percentage of Respiratory Visits by USET States