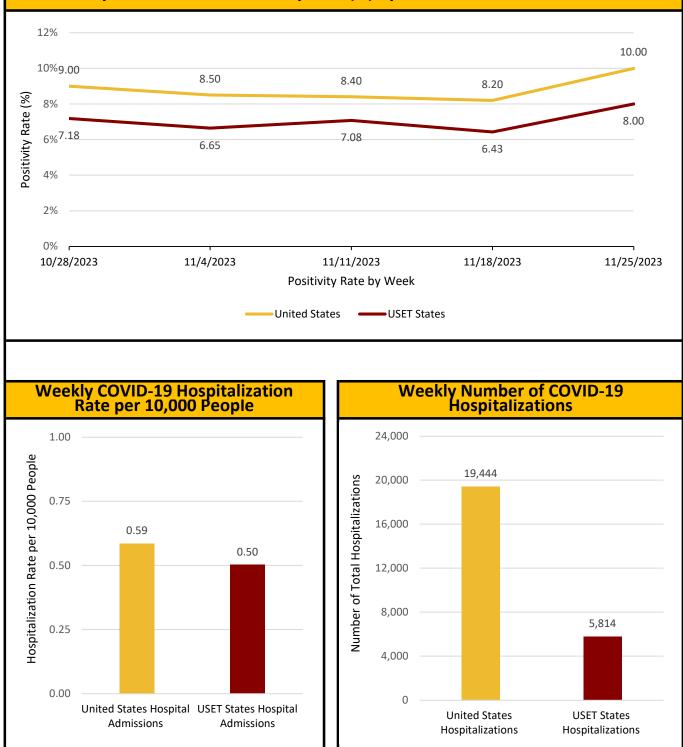

### **COVID-19**

COVID-19 Variants of Concern (>5% Total): Omicron Lineage: HV.1, EG.5, BA.2.86, JD.1.1, HK.3, FL.1.5.1, JG.3

#### Weekly COVID-19 Case Positivity Rate (%) by United States and USET States