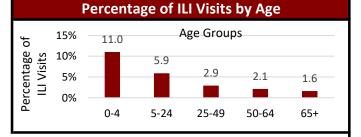

# Influenza Like Illness (ILI)

| Percentage of IHS ILI Visits |              |                         |
|------------------------------|--------------|-------------------------|
|                              | This<br>Week | Last Week<br>Difference |
| National IHS %               | 1.50         | 0.20 合                  |
| Nashville Area IHS %         | 3.90         | 0.60 合                  |