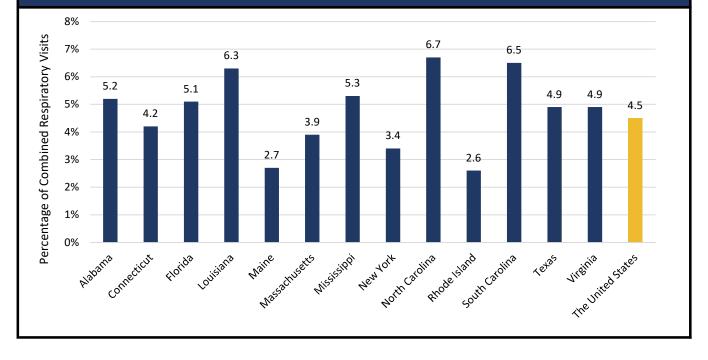

#### The United States Percentage of Visits for Respiratory Diseases by Week

Percentage of Respiratory Visits by USET States