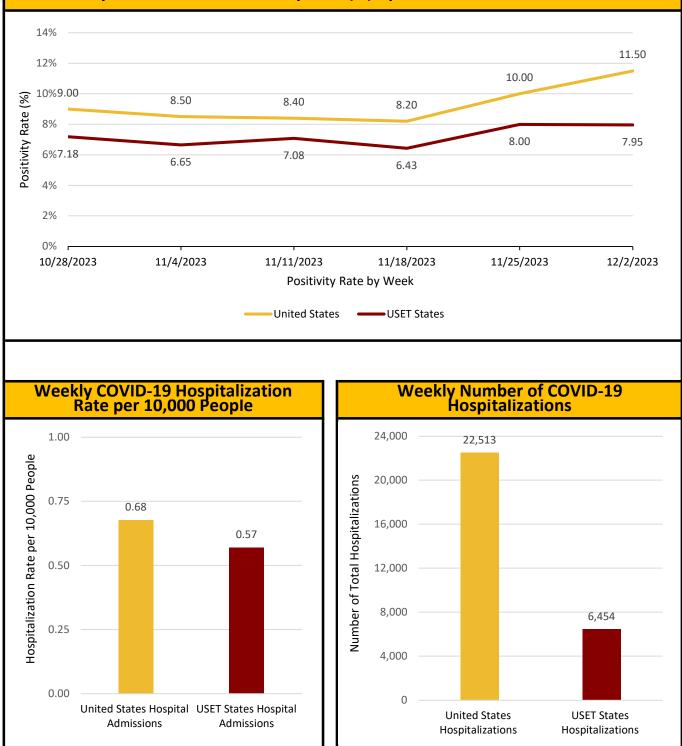

### **COVID-19**

COVID-19 Variants of Concern (>5% Total): Omicron Lineage: HV.1, JN.1, EG.5, HK.3, JD.1.1, JG.3

#### Weekly COVID-19 Case Positivity Rate (%) by United States and USET States