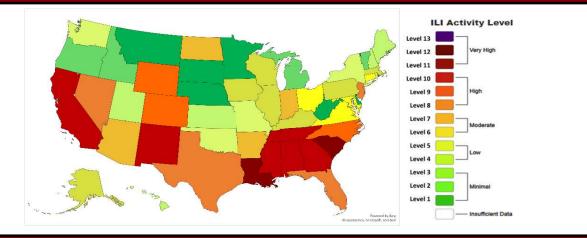

Influenza Like Illness Activity Level by State

Percentage of Outpatient Visits for Respiratory Illness Reported by ILINet