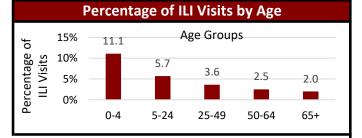

# Influenza Like Illness (ILI)

| Percentage of IHS ILI Visits |              |                         |
|------------------------------|--------------|-------------------------|
|                              | This<br>Week | Last Week<br>Difference |
| National IHS %               | 1.60         | -0.10 👎                 |
| Nashville Area IHS %         | 4.50         | 0.30 合                  |