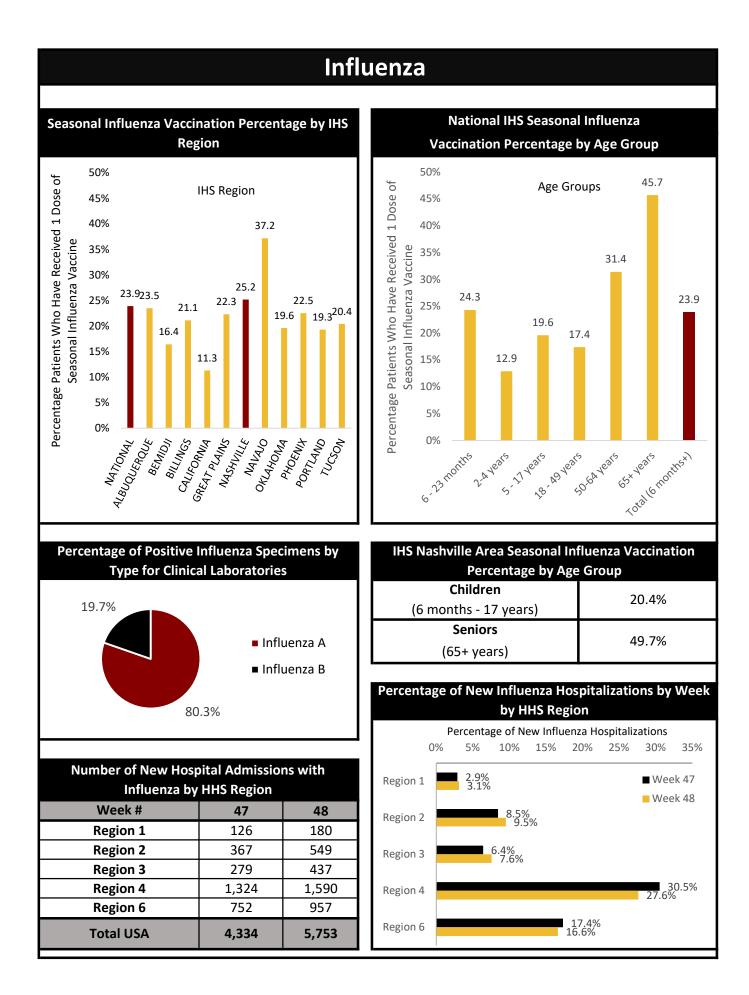

sday

December 14, 2023

Current MMWR Week # 48 (11/26/2023 - 12/2/2023)

# Influenza Like Illness (ILI)

| Percentage of IHS ILI Visits |              |                         |
|------------------------------|--------------|-------------------------|
|                              | This<br>Week | Last Week<br>Difference |
| National IHS %               | 1.60         | -0.10 👎                 |
| Nashville Area IHS %         | 4.50         | 0.30 合                  |



Influenza Like Illness Activity Level by State



Percentage of Outpatient Visits for Respiratory Illness Reported by ILINet



## COVID- 19, Influenza, & Respiratory Syncytial Virus (RSV)



#### The United States Percentage of Visits for Respiratory Diseases by Week

Percentage of Respiratory Visits by USET States





### **COVID-19**

COVID-19 Variants of Concern (>5% Total): Omicron Lineage: HV.1, JN.1, EG.5, HK.3, JD.1.1, JG.3

#### Weekly COVID-19 Case Positivity Rate (%) by United States and USET States