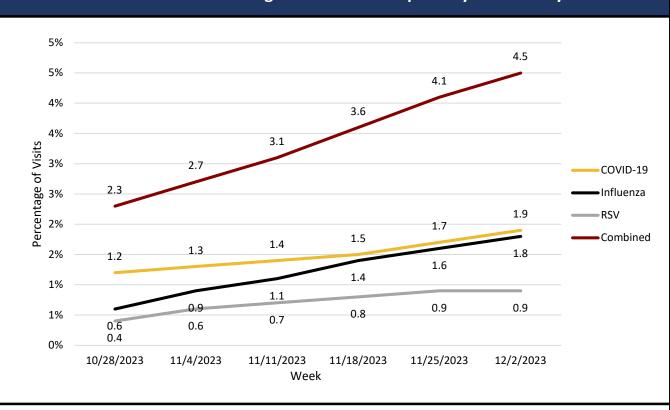

### **USET Area Seasonal Respiratory Illnesses Report**

Report Sent Weekly on Thursday

December 14, 2023

Current MMWR Week # 48 (11/26/2023 - 12/2/2023)

# Influenza Like Illness (ILI)

| Percentage of IHS ILI Visits |              |                         |
|------------------------------|--------------|-------------------------|
|                              | This<br>Week | Last Week<br>Difference |
| National IHS %               | 1.60         | -0.10 👎                 |
| Nashville Area IHS %         | 4.50         | 0.30 合                  |



Influenza Like Illness Activity Level by State



Percentage of Outpatient Visits for Respiratory Illness Reported by ILINet



## COVID- 19, Influenza, & Respiratory Syncytial Virus (RSV)



#### The United States Percentage of Visits for Respiratory Diseases by Week

Percentage of Respiratory Visits by USET States





### **COVID-19**

COVID-19 Variants of Concern (>5% Total): Omicron Lineage: HV.1, JN.1, EG.5, HK.3, JD.1.1, JG.3

#### Weekly COVID-19 Case Positivity Rate (%) by United States and USET States