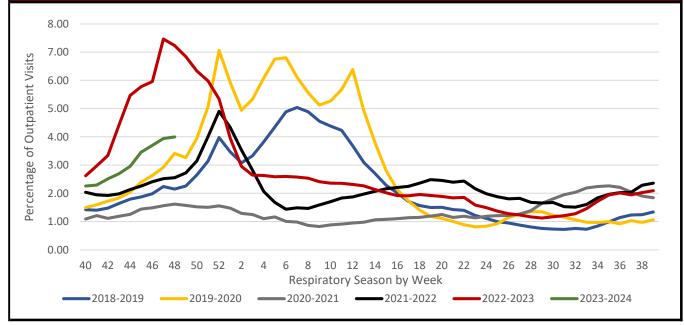

#### The United States Percentage of Visits for Respiratory Diseases by Week

Percentage of Respiratory Visits by USET States