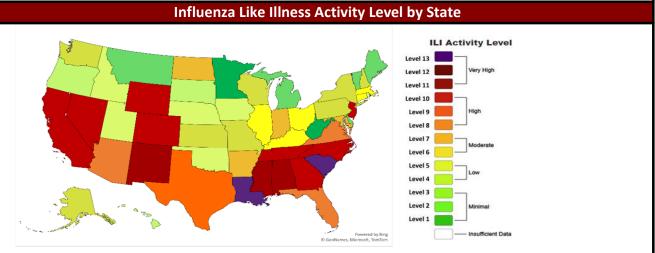

### **USET Area Seasonal Respiratory Illnesses Report**

Report Sent Weekly on Thursday
December 21, 2023
Current MMWR Week # 49 (12/03/2023 - 12/09/2023)

## Influenza Like Illness (ILI)

| Percentage of IHS ILI Visits |              |                         |  |  |
|------------------------------|--------------|-------------------------|--|--|
|                              | This<br>Week | Last Week<br>Difference |  |  |
| National IHS %               | 2.10         | 0.30                    |  |  |
| Nashville Area IHS %         | 2.70         | 0.70 🏠                  |  |  |







# COVID- 19, Influenza, & Respiratory Syncytial Virus (RSV)

## The United States Percentage of Visits for Respiratory Diseases by Week





# <u>Influenza</u>

# Seasonal Influenza Vaccination Percentage by IHS Region





#### Percentage of Positive Influenza Specimens by Type for Clinical Laboratories



# IHS Nashville Area Seasonal Influenza Vaccination Percentage by Age Group

| <b>Children</b><br>(6 months - 17 years) | 20.9% |  |
|------------------------------------------|-------|--|
| (O IIIOIILIIS - 17 years)                |       |  |
| Seniors                                  | 51.3% |  |
| (65+ years)                              |       |  |
|                                          |       |  |

#### Number of New Hospital Admissions with Influenza by HHS Region

| In