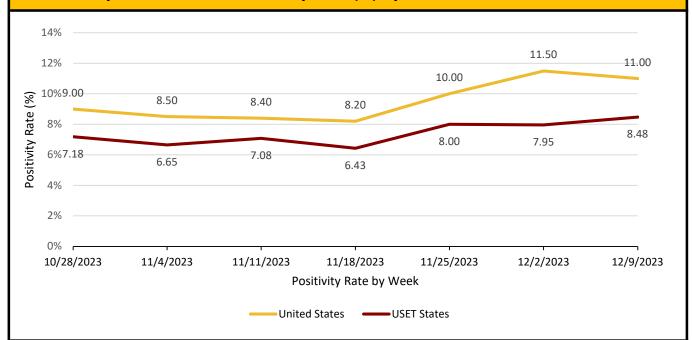

|       |  |

#### Number of New Hospital Admissions with Influenza by HHS Region

| Influenza by HHS Region |       |       |  |
|-------------------------|-------|-------|--|
| Week #                  | 48    | 49    |  |
| Region 1                | 180   | 266   |  |
| Region 2                | 549   | 706   |  |
| Region 3                | 437   | 539   |  |
| Region 4                | 1,590 | 1,761 |  |
| Region 6                | 957   | 1,041 |  |
| Total USA               | 5,753 | 7,090 |  |

# Percentage of New Influenza Hospitalizations by Week by HHS Region



## **COVID-19**

COVID-19 Variants of Concern (>5% Total): Omicron Lineage: HV.1, JN.1, EG.5, HK.3, JD.1.1, JG.3

### Weekly COVID-19 Case Positivity Rate (%) by United States and USET States







#### Weekly Number of COVID-19 Hospitalizations