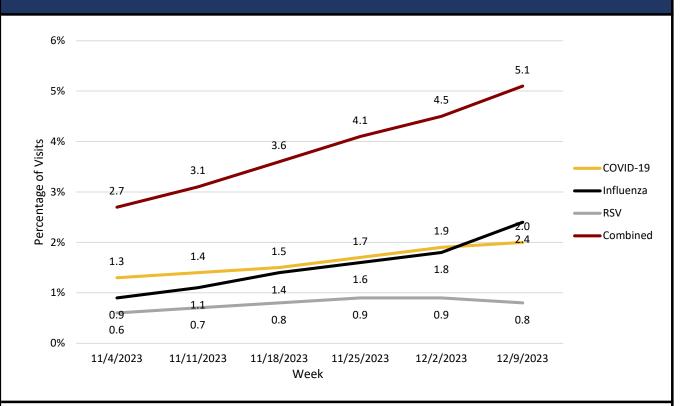

### **USET Area Seasonal Respiratory Illnesses Report**

Report Sent Weekly on Thursday
December 21, 2023
Current MMWR Week # 49 (12/03/2023 - 12/09/2023)

## Influenza Like Illness (ILI)

| Percentage of IHS ILI Visits |              |                         |  |  |
|------------------------------|--------------|-------------------------|--|--|
|                              | This<br>Week | Last Week<br>Difference |  |  |
| National IHS %               | 2.10         | 0.30                    |  |  |
| Nashville Area IHS %         | 2.70         | 0.70 🏠                  |  |  |







# COVID- 19, Influenza, & Respiratory Syncytial Virus (RSV)

## The United States Percentage of Visits for Respiratory Diseases by Week





# <u>Influenza</u>

# Seasonal Influenza Vaccination Percentage by IHS Region





#### Percentage of Positive Influenza Specimens by Type for Clinical Laboratories



# IHS Nashville Area Seasonal Influenza Vaccination Percentage by Age Group

| <b>Children</b><br>(6 months - 17 years) | 20.9% |  |
|------------------------------------------|-------|--|
| (O IIIOIILIIS - 17 years)                |       |  |
| Seniors                                  | 51.3% |  |
| (65+ years)                              |       |  |
|                                          |       |  |

#### Number of New Hospital Admissions with Influenza by HHS Region

| Influenza by HHS Region |       |       |  |
|-------------------------|-------|-------|--|
| Week #                  | 48    | 49    |  |
| Re