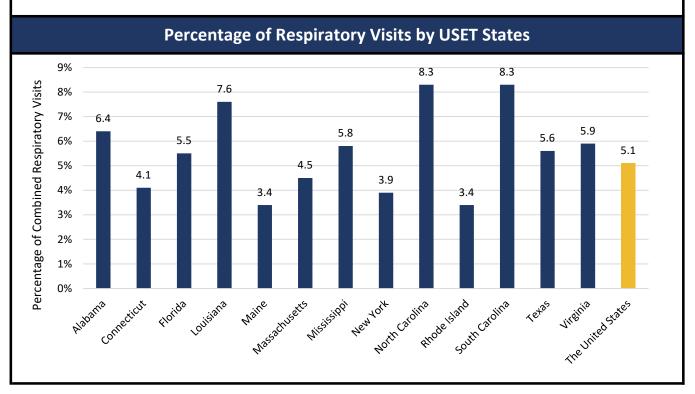

### **USET Area Seasonal Respiratory Illnesses Report**

Report Sent Weekly on Thursday
December 21, 2023
Current MMWR Week # 49 (12/03/2023 - 12/09/2023)

## Influenza Like Illness (ILI)

| Percentage of IHS ILI Visits |              |                         |  |  |
|------------------------------|--------------|-------------------------|--|--|
|                              | This<br>Week | Last Week<br>Difference |  |  |
| National IHS %               | 2.10         | 0.30                    |  |  |
| Nashville Area IHS %         | 2.70         | 0.70 🏠                  |  |  |







# COVID- 19, Influenza, & Respiratory Syncytial Virus (RSV)

## The United States Percentage of Visits for Respiratory Diseases by Week





# <u>Influenza</u>

# Seasonal Influenza Vaccination Percentage by IHS Region





#### Percentage of Positive Influenza Specimens by Type for Clinical Laboratories



# IHS Nashville Area Seasonal Influenza Vaccination Percentage by Age Group

| <b>Children</b><br>(6 months - 17 years) | 20.9% |  |
|------------------------------------------|-------|--|
| (O IIIOIILIIS - 17 years)                |       |  |
| Seniors                                  | 51.3% |  |
| (65+ years)                              |       |  |
|                                          |       |  |

#### Number of New Hospital Admissions with Influenza by HHS Region

| Influenza by HHS Region |       |       |  |
|-------------------------|-------|-------|--|
| Week #                  | 48    | 49    |  |
| Regi