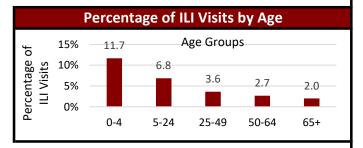

### **USET Area Seasonal Respiratory Illnesses Report**

Report Sent Weekly on Thursday
December 21, 2023
Current MMWR Week # 49 (12/03/2023 - 12/09/2023)

## Influenza Like Illness (ILI)

| Percentage of IHS ILI Visits |              |                         |  |  |
|------------------------------|--------------|-------------------------|--|--|
|                              | This<br>Week | Last Week<br>Difference |  |  |
| National IHS %               | 2.10         | 0.30                    |  |  |
| Nashville Area IHS %         | 2.70         | 0.70 🏠                  |  |  |







# COVID- 19, Influenza, & Respiratory Syncytial Virus (RSV)

## The United States Percentage of Visits for Respiratory Diseases by Week





# <u>Influenza</u>

# Seasonal Influenza Vaccination Percentage by IHS Region





#### Percentage of Positive Influenza Specimens by Type for Clinical Laboratories



# IHS Nashville Area Seasonal Influenza Vaccination Percentage by Age Group

| <b>Children</b><br>(6 months - 17 years) | 20.9% |  |
|------------------------------------------|-------|--|
| (O IIIOIILIIS - 17 years)                |       |  |
| Seniors                                  | 51.3% |  |
| (65+ years)                              |       |  |
|                                          |       |  |

#### Number of New Hospital Admissions with Influenza by HHS Region

|