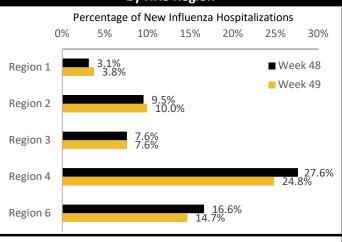

-------|--|
| (O IIIOIILIIS - 17 years)                |       |  |
| Seniors                                  | 51.3% |  |
| (65+ years)                              |       |  |
|                                          |       |  |

#### Number of New Hospital Admissions with Influenza by HHS Region

| Influenza by HHS Region |       |       |  |
|-------------------------|-------|-------|--|
| Week #                  | 48    | 49    |  |
| Region 1                | 180   | 266   |  |
| Region 2                | 549   | 706   |  |
| Region 3                | 437   | 539   |  |
| Region 4                | 1,590 | 1,761 |  |
| Region 6                | 957   | 1,041 |  |
| Total USA               | 5,753 | 7,090 |  |

# Percentage of New Influenza Hospitalizations by Week by HHS Region



## **COVID-19**

COVID-19 Variants of Concern (>5% Total): Omicron Lineage: HV.1, JN.1, EG.5, HK.3, JD.1.1, JG.3

### Weekly COVID-19 Case Positivity Rate (%) by United States and USET States







#### Weekly Number of COVID-19 Hospitalizations