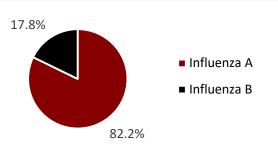

#### Percentage of Positive Influenza Specimens by Type for Clinical Laboratories