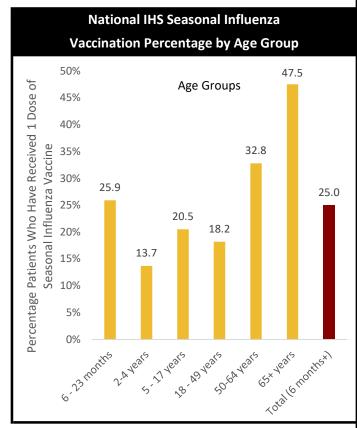

# IHS Nashville Area Seasonal Influenza Vaccination Percentage by Age Group

| <b>Children</b><br>(6 months - 17 years) | 20.9% |  |
|------------------------------------------|-------|--|
| (O IIIOIILIIS - 17 years)                |       |  |
| Seniors                                  | 51.3% |  |
| (65+ years)                              |       |  |
|                                          |       |  |