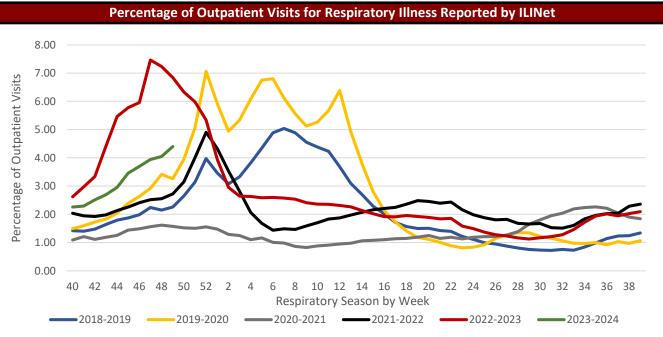

### **USET Area Seasonal Respiratory Illnesses Report**

Report Sent Weekly on Thursday
December 21, 2023
Current MMWR Week # 49 (12/03/2023 - 12/09/2023)

## Influenza Like Illness (ILI)

| Percentage of IHS ILI Visits |              |                         |  |  |
|------------------------------|--------------|-------------------------|--|--|
|                              | This<br>Week | Last Week<br>Difference |  |  |
| National IHS %               | 2.10         | 0.30                    |  |  |
| Nashville Area IHS %         | 2.70         | 0.70 🏠                  |  |  |







# COVID- 19, Influenza, & Respiratory Syncytial Virus (RSV)

## The United States Percentage of Visits for Respiratory Diseases by Week





# <u>Influenza</u>

# Seasonal Influenza Vaccination Percentage by IHS Region





#### Percentage of Positive Influenza Specimens by Type for Clinical Laboratories



# IHS Nashville Area Seasonal Influenza Vaccination Percentage by Age Group

| <b>Children</b><br>(6 months - 17 years) | 20.9% |  |
|------------------------------------------|-------|--|
| (O IIIOIILIIS - 17 years)                |       |  |
| Seniors                                  | 51.3% |  |
| (65+ years)                              |       |  |
|                                          |       |  |

#### Number of New Hospital Admissions with Influenza by HHS Region

| Infl