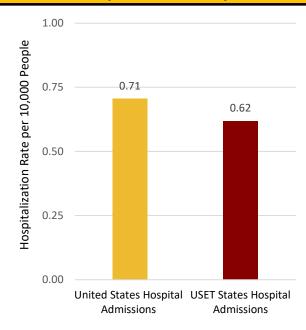

|       |  |

#### Number of New Hospital Admissions with Influenza by HHS Region

| Influenza by HHS Region |       |       |  |
|-------------------------|-------|-------|--|
| Week #                  | 48    | 49    |  |
| Region 1                | 180   | 266   |  |
| Region 2                | 549   | 706   |  |
| Region 3                | 437   | 539   |  |
| Region 4                | 1,590 | 1,761 |  |
| Region 6                | 957   | 1,041 |  |
| Total USA               | 5,753 | 7,090 |  |

# Percentage of New Influenza Hospitalizations by Week by HHS Region



## **COVID-19**

COVID-19 Variants of Concern (>5% Total): Omicron Lineage: HV.1, JN.1, EG.5, HK.3, JD.1.1, JG.3

### Weekly COVID-19 Case Positivity Rate (%) by United States and USET States







#### Weekly Number of COVID-19 Hospitalizations