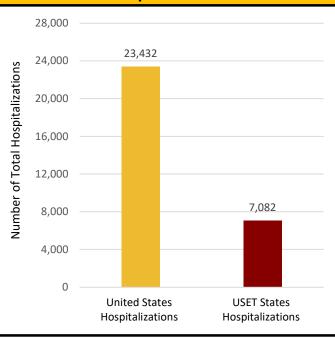

f New Hospital Admissions with Influenza by HHS Region

| Influenza by HHS Region |       |       |  |
|-------------------------|-------|-------|--|
| Week #                  | 48    | 49    |  |
| Region 1                | 180   | 266   |  |
| Region 2                | 549   | 706   |  |
| Region 3                | 437   | 539   |  |
| Region 4                | 1,590 | 1,761 |  |
| Region 6                | 957   | 1,041 |  |
| Total USA               | 5,753 | 7,090 |  |

# Percentage of New Influenza Hospitalizations by Week by HHS Region



## **COVID-19**

COVID-19 Variants of Concern (>5% Total): Omicron Lineage: HV.1, JN.1, EG.5, HK.3, JD.1.1, JG.3

### Weekly COVID-19 Case Positivity Rate (%) by United States and USET States







#### Weekly Number of COVID-19 Hospitalizations