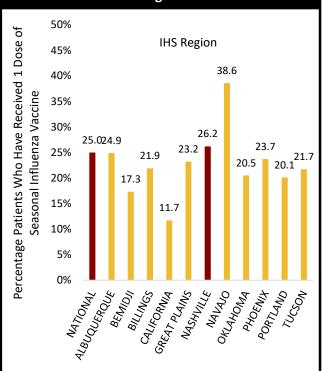

Seasonal Respiratory Illnesses Report**

Report Sent Weekly on Thursday
December 21, 2023
Current MMWR Week # 49 (12/03/2023 - 12/09/2023)

## Influenza Like Illness (ILI)

| Percentage of IHS ILI Visits |              |                         |  |  |
|------------------------------|--------------|-------------------------|--|--|
|                              | This<br>Week | Last Week<br>Difference |  |  |
| National IHS %               | 2.10         | 0.30                    |  |  |
| Nashville Area IHS %         | 2.70         | 0.70 🏠                  |  |  |







# COVID- 19, Influenza, & Respiratory Syncytial Virus (RSV)

## The United States Percentage of Visits for Respiratory Diseases by Week





# <u>Influenza</u>

# Seasonal Influenza Vaccination Percentage by IHS Region





#### Percentage of Positive Influenza Specimens by Type for Clinical Laboratories



# IHS Nashville Area Seasonal Influenza Vaccination Percentage by Age Group

| <b>Children</b><br>(6 months - 17 years) | 20.9% |  |
|------------------------------------------|-------|--|
| (O IIIOIILIIS - 17 years)                |       |  |
| Seniors                                  | 51.3% |  |
| (65+ years)                              |       |  |
|                                          |       |  |

#### Number of New Hospital Admissions with Influenza by HHS Region

| Influenza by HHS Region |       |       |  |
|-------------------------|-------|-------|--|
| Week #                  | 48    | 49    |  |
| Region 1                | 180   | 266   |  |
| Region 2                | 549   | 706