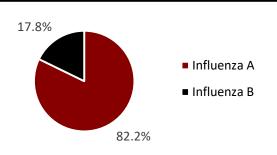

#### Percentage of Positive Influenza Specimens by Type for Clinical Laboratories