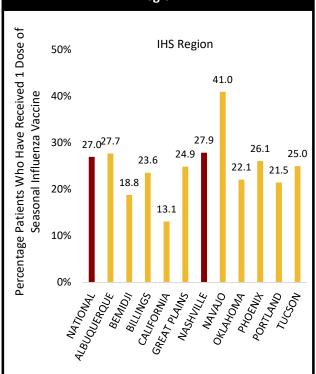

/2023 - 12/30/2023)

## Influenza Like Illness (ILI)

| Percentage of IHS ILI Visits |              |                         |  |
|------------------------------|--------------|-------------------------|--|
|                              | This<br>Week | Last Week<br>Difference |  |
| National IHS %               | 5.20         | 0.40 🏠                  |  |
| Nashville Area IHS %         | 10.80        | -1.90 棏                 |  |



#### Influenza Like Illness Activity Level by State



#### Percentage of Outpatient Visits for Respiratory Illness Reported by ILINet



## COVID- 19, Influenza, & Respiratory Syncytial Virus (RSV)

### The United States Percentage of Visits for Respiratory Diseases by Week







### Influenza

## Seasonal Influenza Vaccination Percentage by IHS Region





#### Percentage of Positive Influenza Specimens by Type for Clinical Laboratories



# Number of New Hospital Admissions with Influenza by HHS Region

| ,         |        |        |
|-----------|--------|--------|
| Week#     | 51     | 52     |
| Region 1  | 517    | 910    |
| Region 2  | 1,444  | 2,062  |
| Region 3  | 1,456  | 2,202  |
| Region 4  | 3,521  | 5,149  |
| Region 6  | 2,040  | 2,451  |
| Total USA | 14,789 | 20,066 |

## IHS Nashville Area Seasonal Influenza Vaccination Percentage by Age Group

| referrage by rige croup |       |  |
|-------------------------|-------|--|
| Children                | 22.2% |  |
| (6 months - 17 years)   |       |  |
| Seniors                 | 54.5% |  |
| (65+ years)             |       |  |

## Percentage of New Influenza Hospitalizat