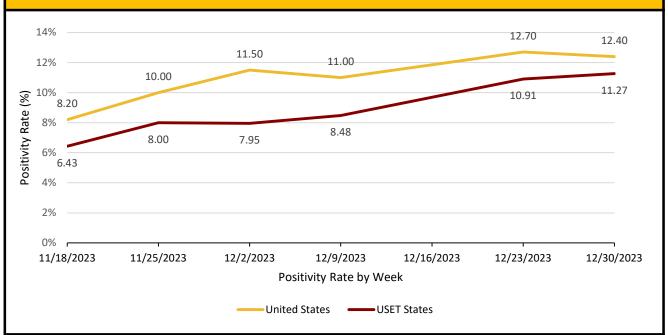

-|--------|--------|
| Week#     | 51     | 52     |
| Region 1  | 517    | 910    |
| Region 2  | 1,444  | 2,062  |
| Region 3  | 1,456  | 2,202  |
| Region 4  | 3,521  | 5,149  |
| Region 6  | 2,040  | 2,451  |
| Total USA | 14,789 | 20,066 |

## IHS Nashville Area Seasonal Influenza Vaccination Percentage by Age Group

| referrage by rige croup |       |  |
|-------------------------|-------|--|
| Children                | 22.2% |  |
| (6 months - 17 years)   |       |  |
| Seniors                 | 54.5% |  |
| (65+ years)             |       |  |

## Percentage of New Influenza Hospitalizations by Week by HHS Region



### **COVID-19**

COVID-19 Variants of Concern (>5% Total): Omicron Lineage: JN.1, HV.1

### Weekly COVID-19 Case Positivity Rate (%) by United States and USET States







#### Weekly Number of COVID-19 Hospitalizations