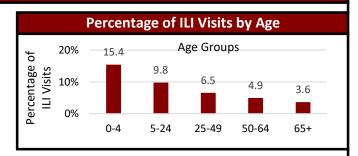

## Influenza Like Illness (ILI)

| Percentage of IHS ILI Visits |              |                         |  |
|------------------------------|--------------|-------------------------|--|
|                              | This<br>Week | Last Week<br>Difference |  |
| National IHS %               | 5.20         | 0.40 🏠                  |  |
| Nashville Area IHS %         | 10.80        | -1.90 棏                 |  |