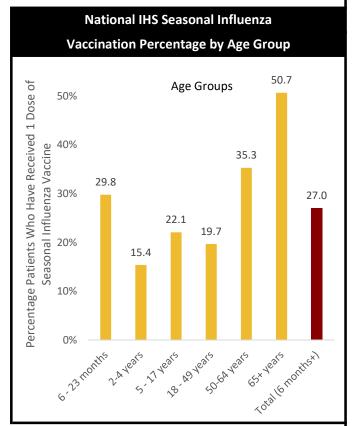

023 - 12/30/2023)

## Influenza Like Illness (ILI)

| Percentage of IHS ILI Visits |              |                         |  |
|------------------------------|--------------|-------------------------|--|
|                              | This<br>Week | Last Week<br>Difference |  |
| National IHS %               | 5.20         | 0.40 🏠                  |  |
| Nashville Area IHS %         | 10.80        | -1.90 棏                 |  |



#### Influenza Like Illness Activity Level by State



#### Percentage of Outpatient Visits for Respiratory Illness Reported by ILINet



## COVID- 19, Influenza, & Respiratory Syncytial Virus (RSV)

### The United States Percentage of Visits for Respiratory Diseases by Week







### Influenza

## Seasonal Influenza Vaccination Percentage by IHS Region





#### Percentage of Positive Influenza Specimens by Type for Clinical Laboratories



# Number of New Hospital Admissions with Influenza by HHS Region

| ,         |        |        |
|-----------|--------|--------|
| Week#     | 51     | 52     |
| Region 1  | 517    | 910    |
| Region 2  | 1,444  | 2,062  |
| Region 3  | 1,456  | 2,202  |
| Region 4  | 3,521  | 5,149  |
| Region 6  | 2,040  | 2,451  |
| Total USA | 14,789 | 20,066 |

## IHS Nashville Area Seasonal Influenza Vaccination Percentage by Age Group

| referrage by rige croup |       |  |
|-------------------------|-------|--|
| Children                | 22.2% |  |
| (6 months - 17 years)   |       |  |
| Seniors                 | 54.5% |  |
| (65+ years)             |       |  |

## Percentage of New Influenza Hospitalizatio