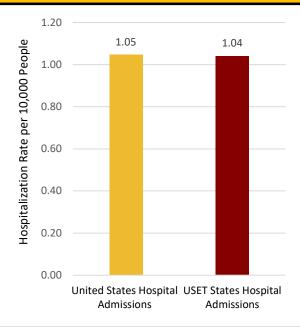

------|--------|
| Week#     | 51     | 52     |
| Region 1  | 517    | 910    |
| Region 2  | 1,444  | 2,062  |
| Region 3  | 1,456  | 2,202  |
| Region 4  | 3,521  | 5,149  |
| Region 6  | 2,040  | 2,451  |
| Total USA | 14,789 | 20,066 |

## IHS Nashville Area Seasonal Influenza Vaccination Percentage by Age Group

| referrage by rige croup |       |  |
|-------------------------|-------|--|
| Children                | 22.2% |  |
| (6 months - 17 years)   |       |  |
| Seniors                 | 54.5% |  |
| (65+ years)             |       |  |

## Percentage of New Influenza Hospitalizations by Week by HHS Region



### **COVID-19**

COVID-19 Variants of Concern (>5% Total): Omicron Lineage: JN.1, HV.1

### Weekly COVID-19 Case Positivity Rate (%) by United States and USET States







#### Weekly Number of COVID-19 Hospitalizations