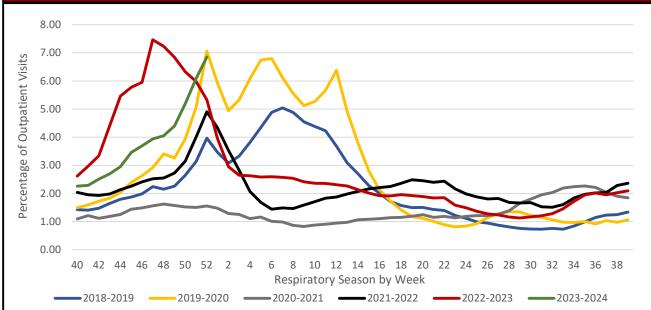

### **USET Area Seasonal Respiratory Illnesses Report**

Report Sent Weekly on Thursday

January 11, 2023

Current MMWR Week # 52 (12/24/2023 - 12/30/2023)

## Influenza Like Illness (ILI)

| Percentage of IHS ILI Visits |              |                         |  |
|------------------------------|--------------|-------------------------|--|
|                              | This<br>Week | Last Week<br>Difference |  |
| National IHS %               | 5.20         | 0.40 🏠                  |  |
| Nashville Area IHS %         | 10.80        | -1.90 棏                 |  |



#### Influenza Like Illness Activity Level by State



#### Percentage of Outpatient Visits for Respiratory Illness Reported by ILINet



## COVID- 19, Influenza, & Respiratory Syncytial Virus (RSV)

### The United States Percentage of Visits for Respiratory Diseases by Week







### Influenza

## Seasonal Influenza Vaccination Percentage by IHS Region





#### Percentage of Positive Influenza Specimens by Type for Clinical Laboratories



# Number of New Hospital Admissions with Influenza by HHS Region

| ,         |        |        |
|-----------|--------|--------|
| Week#     | 51     | 52     |
| Region 1  | 517    | 910    |
| Region 2  | 1,444  | 2,062  |
| Region 3  | 1,456  | 2,202  |
| Region 4  | 3,521  | 5,149  |
| Region 6  | 2,040  | 2,451  |
| Total USA | 14,789 | 20,066 |

## IHS Nashville Area Seasonal Influenza Vaccination Percentage by Age Group

| referrage by rige croup |       |  |
|----------------