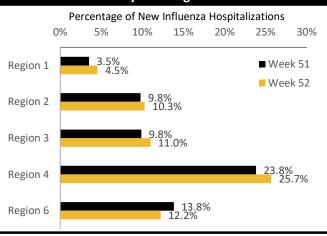

ive Influenza Specimens by Type for Clinical Laboratories



# Number of New Hospital Admissions with Influenza by HHS Region

| ,         |        |        |
|-----------|--------|--------|
| Week#     | 51     | 52     |
| Region 1  | 517    | 910    |
| Region 2  | 1,444  | 2,062  |
| Region 3  | 1,456  | 2,202  |
| Region 4  | 3,521  | 5,149  |
| Region 6  | 2,040  | 2,451  |
| Total USA | 14,789 | 20,066 |

## IHS Nashville Area Seasonal Influenza Vaccination Percentage by Age Group

| referrage by rige croup |       |  |
|-------------------------|-------|--|
| Children                | 22.2% |  |
| (6 months - 17 years)   |       |  |
| Seniors                 | 54.5% |  |
| (65+ years)             |       |  |

## Percentage of New Influenza Hospitalizations by Week by HHS Region



### **COVID-19**

COVID-19 Variants of Concern (>5% Total): Omicron Lineage: JN.1, HV.1

### Weekly COVID-19 Case Positivity Rate (%) by United States and USET States







#### Weekly Number of COVID-19 Hospitalizations