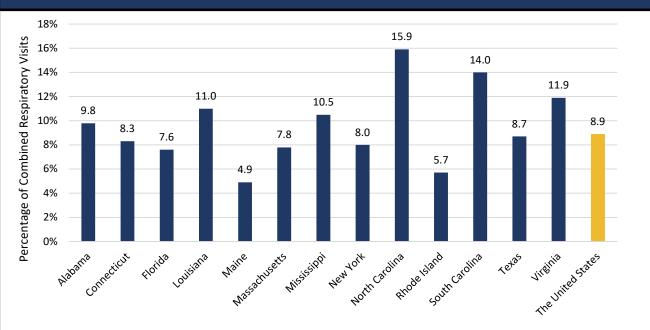

port Sent Weekly on Thursday

January 11, 2023

Current MMWR Week # 52 (12/24/2023 - 12/30/2023)

## Influenza Like Illness (ILI)

| Percentage of IHS ILI Visits |              |                         |  |
|------------------------------|--------------|-------------------------|--|
|                              | This<br>Week | Last Week<br>Difference |  |
| National IHS %               | 5.20         | 0.40 🏠                  |  |
| Nashville Area IHS %         | 10.80        | -1.90 棏                 |  |



#### Influenza Like Illness Activity Level by State



#### Percentage of Outpatient Visits for Respiratory Illness Reported by ILINet



## COVID- 19, Influenza, & Respiratory Syncytial Virus (RSV)

### The United States Percentage of Visits for Respiratory Diseases by Week







### Influenza

## Seasonal Influenza Vaccination Percentage by IHS Region





#### Percentage of Positive Influenza Specimens by Type for Clinical Laboratories



# Number of New Hospital Admissions with Influenza by HHS Region

| ,         |        |        |
|-----------|--------|--------|
| Week#     | 51     | 52     |
| Region 1  | 517    | 910    |
| Region 2  | 1,444  | 2,062  |
| Region 3  | 1,456  | 2,202  |
| Region 4  | 3,521  | 5,149  |
| Region 6  | 2,040  | 2,451  |
| Total USA | 14,789 | 20,066 |

## IHS Nashville Area Seasonal Influenza Vaccination Percentage by Age Group

| referrage by rige croup |       |  |
|-------------------------|-------|--|
| Children                | 22.2% |  |
| (6 months - 17 years)   |       |  |
| Seniors                 | 54.5% |  |
| (65+