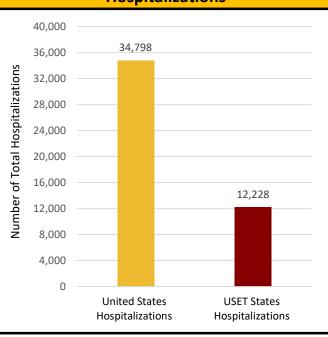

Region 1  | 517    | 910    |
| Region 2  | 1,444  | 2,062  |
| Region 3  | 1,456  | 2,202  |
| Region 4  | 3,521  | 5,149  |
| Region 6  | 2,040  | 2,451  |
| Total USA | 14,789 | 20,066 |

## IHS Nashville Area Seasonal Influenza Vaccination Percentage by Age Group

| referrage by rige croup |       |  |
|-------------------------|-------|--|
| Children                | 22.2% |  |
| (6 months - 17 years)   |       |  |
| Seniors                 | 54.5% |  |
| (65+ years)             |       |  |

## Percentage of New Influenza Hospitalizations by Week by HHS Region



### **COVID-19**

COVID-19 Variants of Concern (>5% Total): Omicron Lineage: JN.1, HV.1

### Weekly COVID-19 Case Positivity Rate (%) by United States and USET States







#### Weekly Number of COVID-19 Hospitalizations