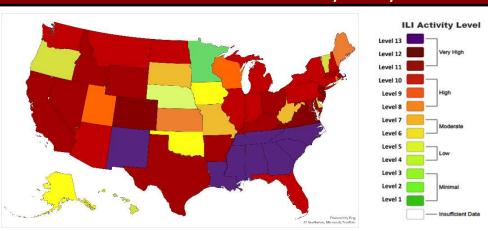

### **USET Area Seasonal Respiratory Illnesses Report**

Report Sent Weekly on Thursday

January 11, 2023

Current MMWR Week # 52 (12/24/2023 - 12/30/2023)

## Influenza Like Illness (ILI)

| Percentage of IHS ILI Visits |              |                         |  |
|------------------------------|--------------|-------------------------|--|
|                              | This<br>Week | Last Week<br>Difference |  |
| National IHS %               | 5.20         | 0.40 🏠                  |  |
| Nashville Area IHS %         | 10.80        | -1.90 棏                 |  |



#### Influenza Like Illness Activity Level by State



#### Percentage of Outpatient Visits for Respiratory Illness Reported by ILINet



## COVID- 19, Influenza, & Respiratory Syncytial Virus (RSV)

### The United States Percentage of Visits for Respiratory Diseases by Week







### Influenza

## Seasonal Influenza Vaccination Percentage by IHS Region





#### Percentage of Positive Influenza Specimens by Type for Clinical Laboratories



# Number of New Hospital Admissions with Influenza by HHS Region

| ,         |        |        |
|-----------|--------|--------|
| Week#     | 51     | 52     |
| Region 1  | 517    | 910    |
| Region 2  | 1,444  | 2,062  |
| Region 3  | 1,456  | 2,202  |
| Region 4  | 3,521  | 5,149  |
| Region 6  | 2,040  | 2,451  |
| Total USA | 14,789 | 20,066 |

## IHS Nashville Area Seasonal Influenza Vaccinatio