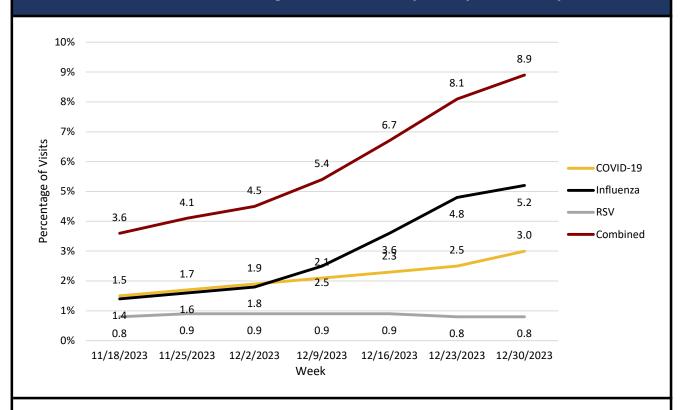

## COVID- 19, Influenza, & Respiratory Syncytial Virus (RSV)

### The United States Percentage of Visits for Respiratory Diseases by Week