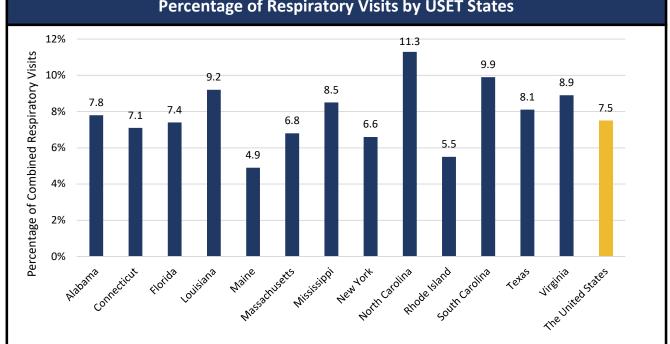

## COVID- 19, Influenza, & Respiratory Syncytial Virus (RSV)

The United States Percentage of Visits for Respiratory Diseases by Week

Percentage of Respiratory Visits by USET States