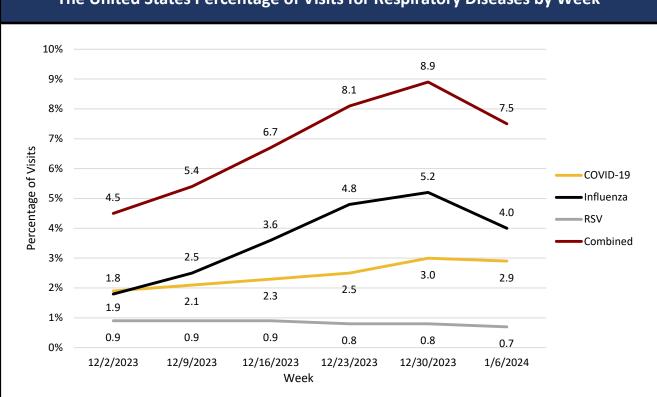

## COVID- 19, Influenza, & Respiratory Syncytial Virus (RSV)

The United States Percentage of Visits for Respiratory Diseases by Week

Percentage of Respiratory Visits by USET States