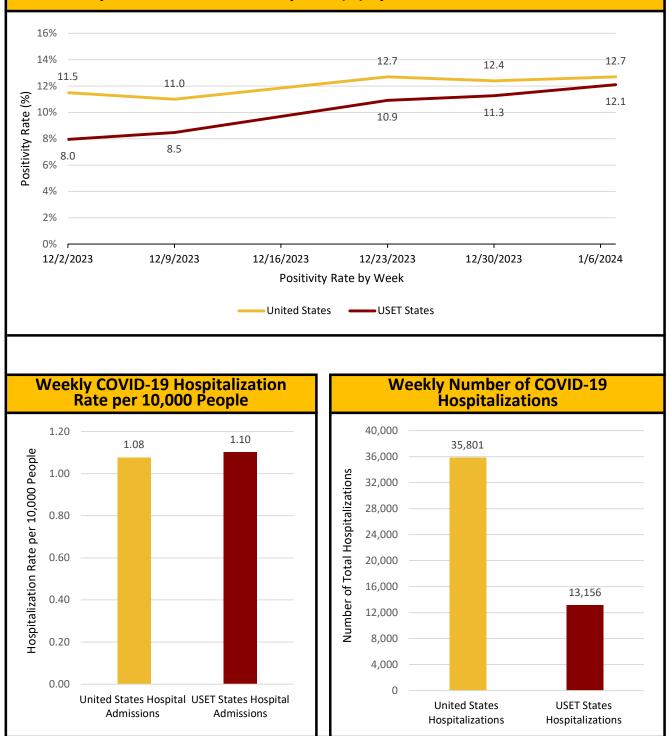

------------------------|--------------|-------------------------|
|                              | This<br>Week | Last Week<br>Difference |
| National IHS %               | 3.80         | -1.90 棏                 |
| Nashville Area IHS %         | 5.80         | -6.10 🕂                 |



Influenza Like Illness Activity Level by State



Percentage of Outpatient Visits for Respiratory Illness Reported by ILINet



## COVID- 19, Influenza, & Respiratory Syncytial Virus (RSV)



The United States Percentage of Visits for Respiratory Diseases by Week



Percentage of Respiratory Visits by USET States

### Influenza



#### **COVID-19**

#### COVID-19 Variants of Concern (>5% Total): Omicron Lineage: JN.1, HV.1

#### Weekly COVID-19 Case Positivity Rate (%) by United States and USET States