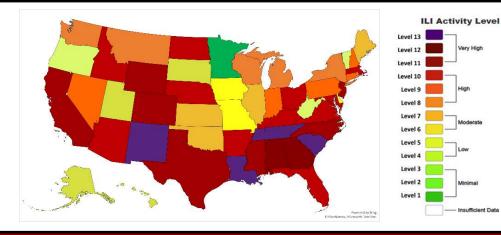

Influenza Like Illness Activity Level by State

Percentage of Outpatient Visits for Respiratory Illness Reported by ILINet