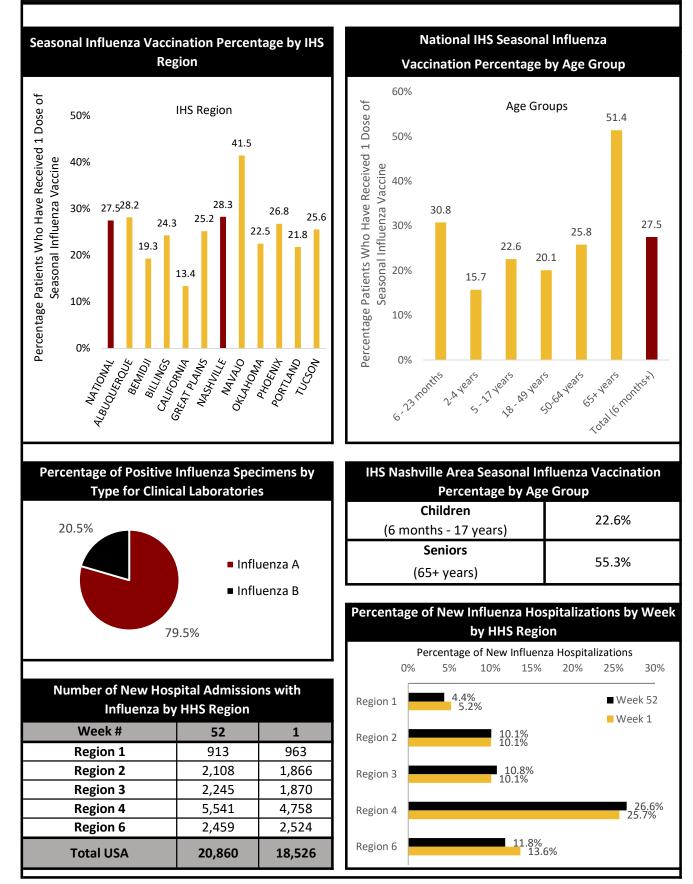

# Influenza Like Illness (ILI)

| Percentage of IHS ILI Visits |              |                         |
|------------------------------|--------------|-------------------------|
|                              | This<br>Week | Last Week<br>Difference |
| National IHS %               | 3.80         | -1.90 棏                 |
| Nashville Area IHS %         | 5.80         | -6.10 🕂                 |

### Influenza

#### **COVID-19**