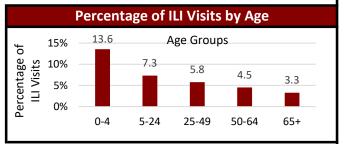

# Influenza Like Illness (ILI)

| Percentage of IHS ILI Visits |              |                         |
|------------------------------|--------------|-------------------------|
|                              | This<br>Week | Last Week<br>Difference |
| National IHS %               | 3.80         | -1.90 棏                 |
| Nashville Area IHS %         | 5.80         | -6.10 🕂                 |