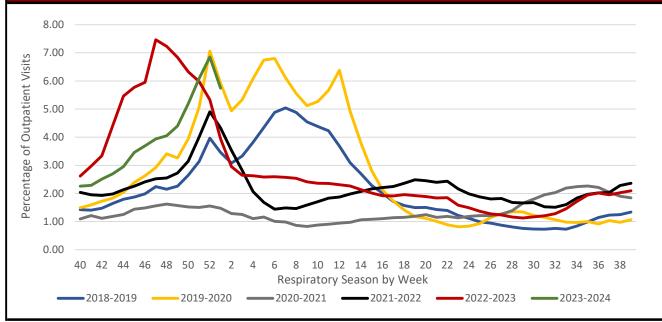

Influenza Like Illness Activity Level by State

Percentage of Outpatient Visits for Respiratory Illness Reported by ILINet