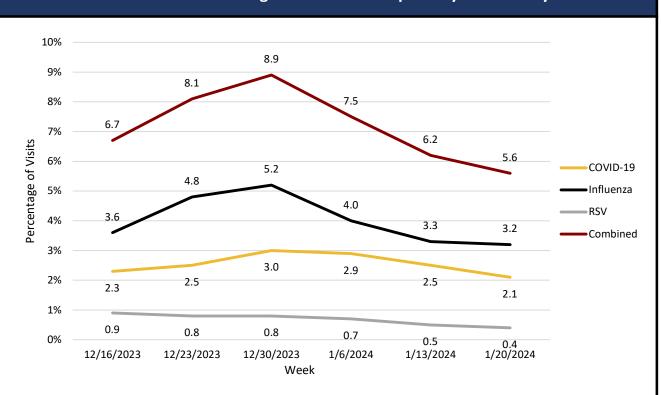

## COVID- 19, Influenza, & Respiratory Syncytial Virus (RSV)

The United States Percentage of Visits for Respiratory Diseases by Week

Percentage of Respiratory Visits by USET States