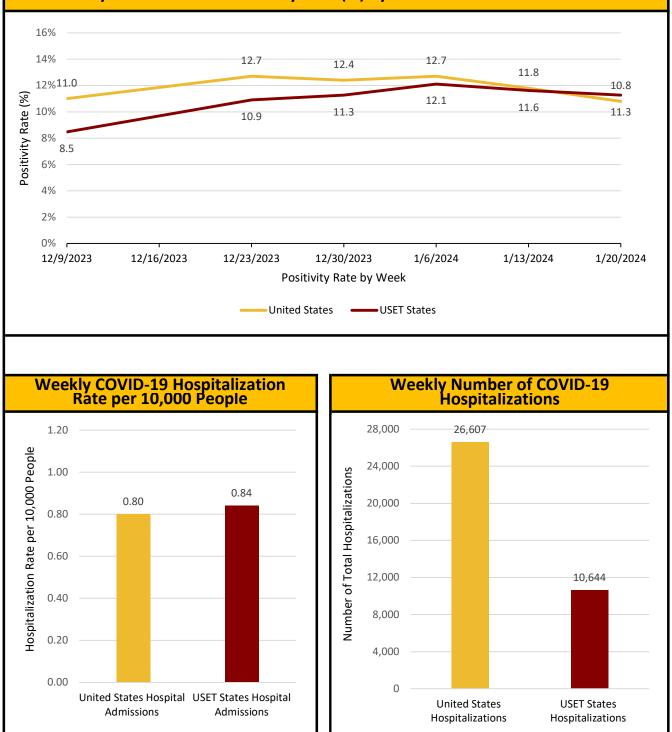

----------------------|--------------|-------------------------|
|                              | This<br>Week | Last Week<br>Difference |
| National IHS %               | 4.50         | 0.50 合                  |
| Nashville Area IHS %         | 6.10         | 0.70 合                  |



#### Influenza Like Illness Activity Level by State



Percentage of Outpatient Visits for Respiratory Illness Reported by ILINet



## COVID- 19, Influenza, & Respiratory Syncytial Virus (RSV)



The United States Percentage of Visits for Respiratory Diseases by Week



Percentage of Respiratory Visits by USET States

# Influenza



### **COVID-19**

#### COVID-19 Variants of Concern (>5% Total): Omicron Lineage: JN.1, HV.1

#### Weekly COVID-19 Case Positivity Rate (%) by United States and USET States