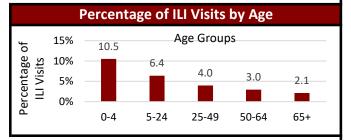

# Influenza Like Illness (ILI)

| Percentage of IHS ILI Visits |              |                         |
|------------------------------|--------------|-------------------------|
|                              | This<br>Week | Last Week<br>Difference |
| National IHS %               | 4.50         | 0.50 合                  |
| Nashville Area IHS %         | 6.10         | 0.70 合                  |