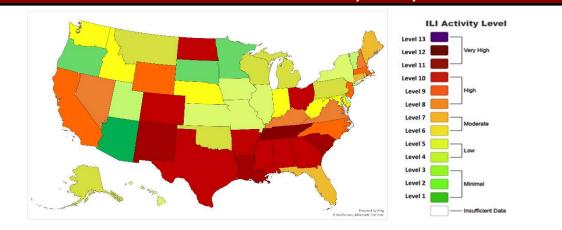

#### Influenza Like Illness Activity Level by State

Percentage of Outpatient Visits for Respiratory Illness Reported by ILINet