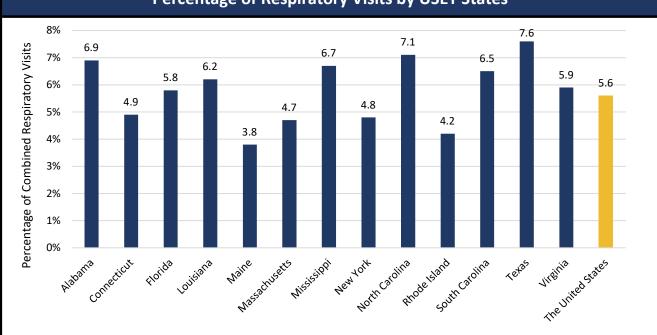

## COVID- 19, Influenza, & Respiratory Syncytial Virus (RSV)

The United States Percentage of Visits for Respiratory Diseases by Week

Percentage of Respiratory Visits by USET States