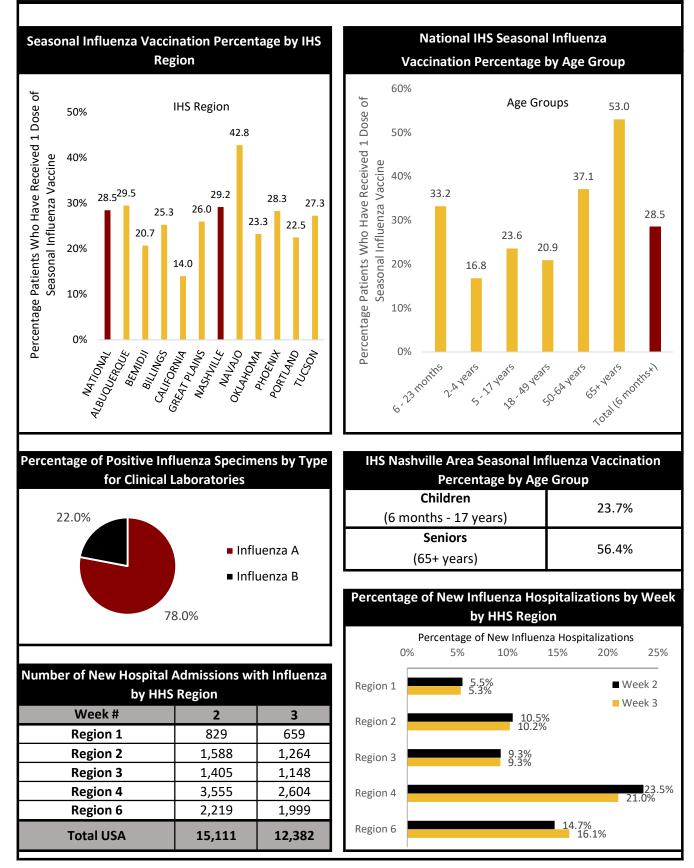

# Influenza

### **COVID-19**

#### COVID-19 Variants of Concern (>5% Total): Omicron Lineage: JN.1, HV.1