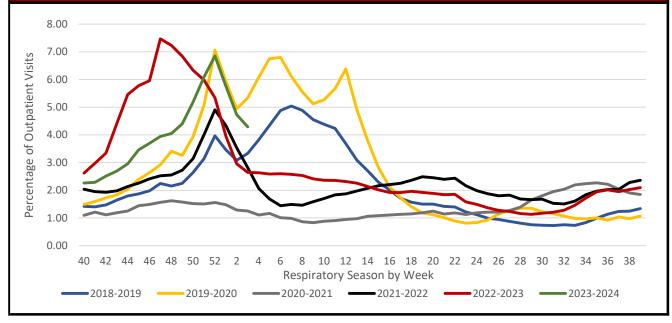

## COVID- 19, Influenza, & Respiratory Syncytial Virus (RSV)

The United States Percentage of Visits for Respiratory Diseases by Week

Percentage of Respiratory Visits by USET States