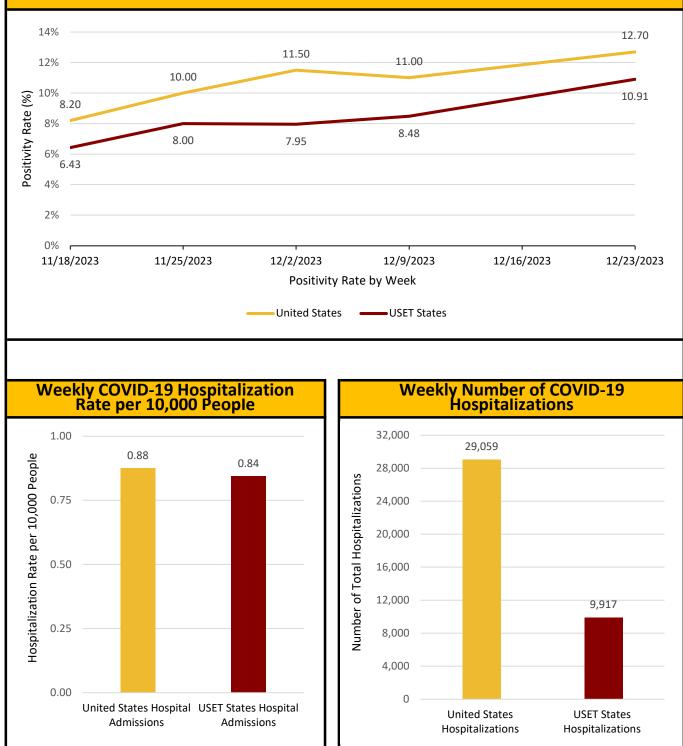

### **COVID-19**

COVID-19 Variants of Concern (>5% Total): Omicron Lineage: JN.1, HV.1, JD.1.1, HK.3, EG.5

#### Weekly COVID-19 Case Positivity Rate (%) by United States and USET States