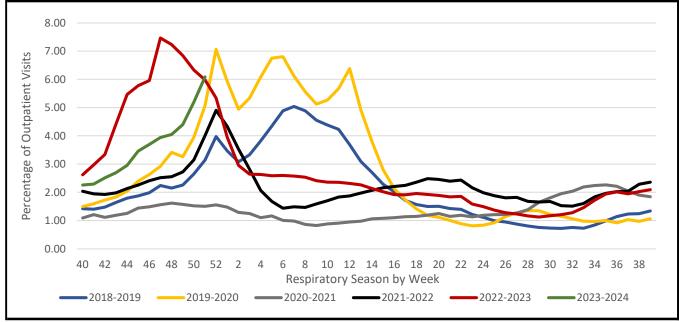

#### The United States Percentage of Visits for Respiratory Diseases by Week

Percentage of Respiratory Visits by USET States