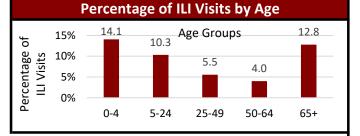

# Influenza Like Illness (ILI)

| Percentage of IHS ILI Visits |              |                         |
|------------------------------|--------------|-------------------------|
|                              | This<br>Week | Last Week<br>Difference |
| National IHS %               | 4.70         | 1.30 合                  |
| Nashville Area IHS %         | 10.70        | 0.70 合                  |