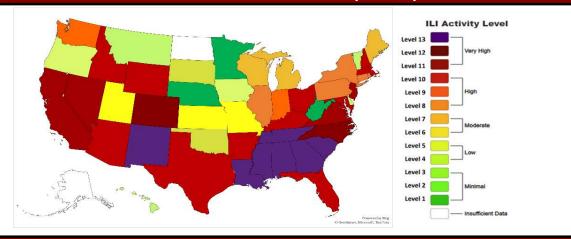

Influenza Like Illness Activity Level by State

Percentage of Outpatient Visits for Respiratory Illness Reported by ILINet