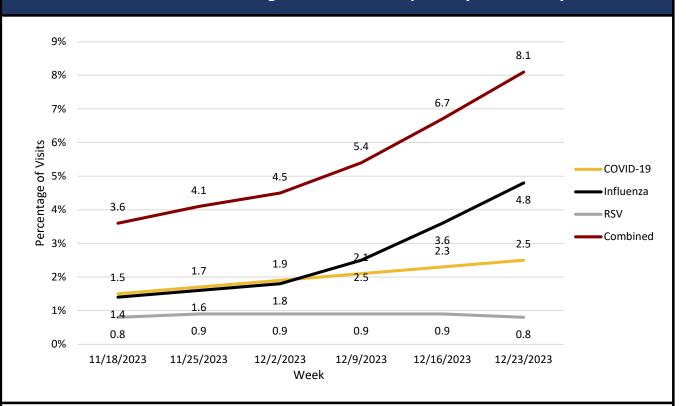

### **USET Area Seasonal Respiratory Illnesses Report**

**Report Sent Weekly on Thursday** 

January 4, 2023

Current MMWR Week # 51 (12/17/2023 - 12/23/2023)

# Influenza Like Illness (ILI)

| Percentage of IHS ILI Visits |              |                         |
|------------------------------|--------------|-------------------------|
|                              | This<br>Week | Last Week<br>Difference |
| National IHS %               | 4.70         | 1.30 合                  |
| Nashville Area IHS %         | 10.70        | 0.70 合                  |



Influenza Like Illness Activity Level by State



Percentage of Outpatient Visits for Respiratory Illness Reported by ILINet



### COVID- 19, Influenza, & Respiratory Syncytial Virus (RSV)



#### The United States Percentage of Visits for Respiratory Diseases by Week

Percentage of Respiratory Visits by USET States



## Influenza



### **COVID-19**

COVID-19 Variants of Concern (>5% Total): Omicron Lineage: JN.1, HV.1, JD.1.1, HK.3, EG.5

#### Weekly COVID-19 Case Positivity Rate (%) by United States and USET States