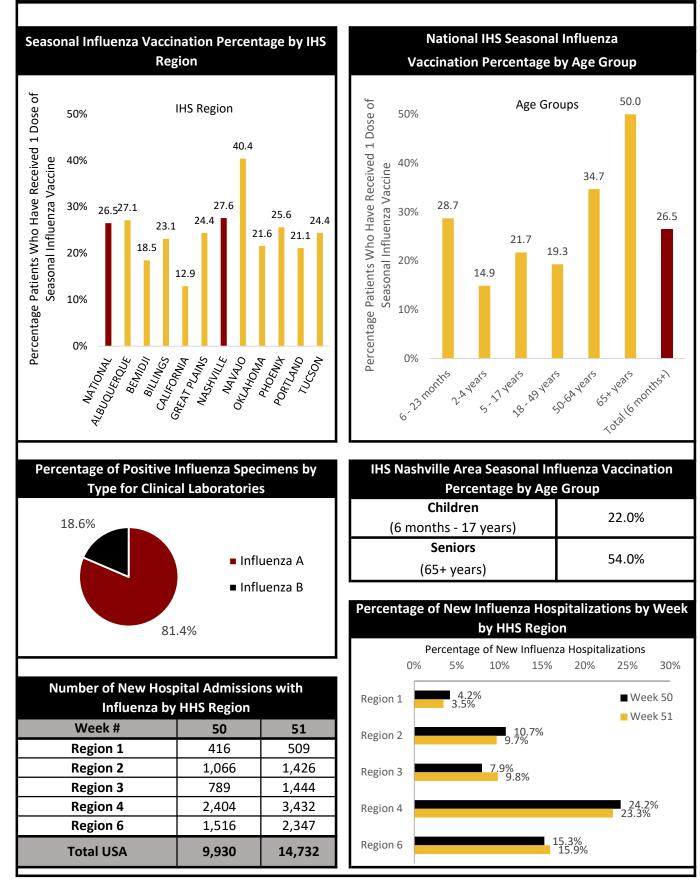

# Influenza Like Illness (ILI)

| Percentage of IHS ILI Visits |              |                         |
|------------------------------|--------------|-------------------------|
|                              | This<br>Week | Last Week<br>Difference |
| National IHS %               | 4.70         | 1.30 合                  |
| Nashville Area IHS %         | 10.70        | 0.70 合                  |

Influenza Like Illness Activity Level by State

Percentage of Outpatient Visits for Respiratory Illness Reported by ILINet

## Influenza