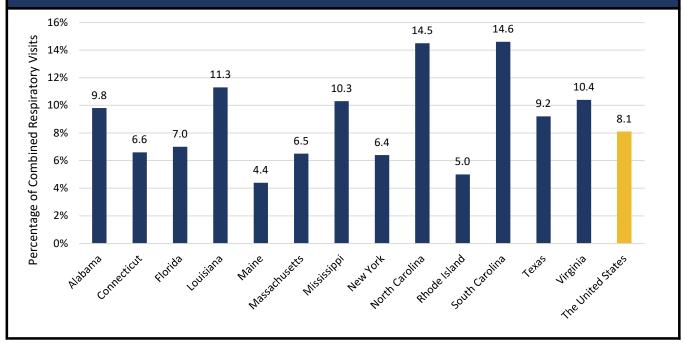

#### The United States Percentage of Visits for Respiratory Diseases by Week

Percentage of Respiratory Visits by USET States