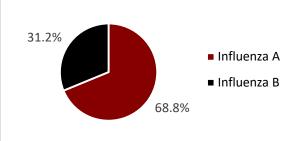

ts |              |                         |  |
|------------------------------|--------------|-------------------------|--|
|                              | This<br>Week | Last Week<br>Difference |  |
| National IHS %               | 4.50         | -0.50 棏                 |  |
| Nashville Area IHS %         | 3.30         | -1.80 棏                 |  |



# Influenza Like Illness Activity Level by State



#### Percentage of Outpatient Visits for Respiratory Illness Reported by ILINet



### COVID- 19, Influenza, & Respiratory Syncytial Virus (RSV)

#### The United States Percentage of Visits for Respiratory Diseases by Week





### Influenza

## Seasonal Influenza Vaccination Percentage by IHS Region





## Percentage of Positive Influenza Specimens by Type for Clinical Laboratories



# Percentage of New Influenza Hospitalizations by Week by HHS Region

IHS Nashville Area Seasonal Influenza Vaccination

**Percentage by Age Group** 

24.8%

57.2%

Children

(6 months - 17 years)

**Seniors** 

(65+ years)



# Number of New Hospital Admissions with Influenza by HHS Region

| Z / III Z II Z III Z |        |        |  |
|----------------------|--------|--------|--|
| Week#                | 4      | 5      |  |
| Region 1             | 650    | 692    |  |
| Region 2             | 1,269  | 1,065  |  |
| Region 3             | 1,021  | 903    |  |
| Region 4             | 2,636  | 2,088  |  |
| Region 6             | 2,287  | 2,180  |  |
| Total USA            | 12,428 | 11,073 |  |

#### **COVID-19**

COVID-19 Variants of Concern (>5% Total): Omicron Lineage: JN.1

#### W