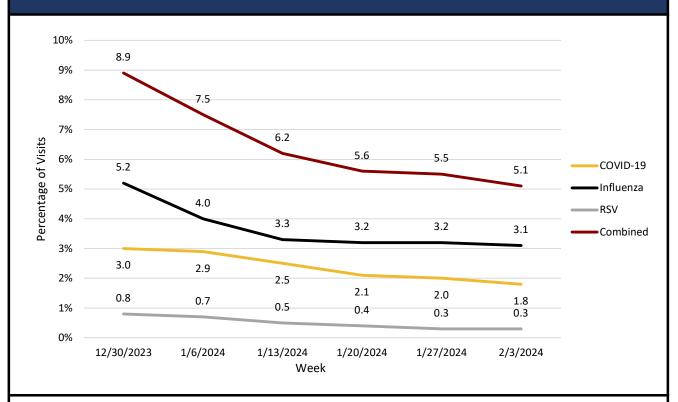

**

Report Sent Weekly on Thursday February 15, 2024 Current MMWR Week # 5 (01/28/2024 - 02/03/2024)

### Influenza Like Illness (ILI)

| Percentage of IHS ILI Visits |              |                         |  |
|------------------------------|--------------|-------------------------|--|
|                              | This<br>Week | Last Week<br>Difference |  |
| National IHS %               | 4.50         | -0.50 棏                 |  |
| Nashville Area IHS %         | 3.30         | -1.80 棏                 |  |



# Influenza Like Illness Activity Level by State



#### Percentage of Outpatient Visits for Respiratory Illness Reported by ILINet



### COVID- 19, Influenza, & Respiratory Syncytial Virus (RSV)

#### The United States Percentage of Visits for Respiratory Diseases by Week





### Influenza

## Seasonal Influenza Vaccination Percentage by IHS Region





## Percentage of Positive Influenza Specimens by Type for Clinical Laboratories



# Percentage of New Influenza Hospitalizations by Week by HHS Region

IHS Nashville Area Seasonal Influenza Vaccination

**Percentage by Age Group** 

24.8%

57.2%

Children

(6 months - 17 years)

**Seniors** 

(65+ years)



# Number of New Hospital Admissions with Influenza by HHS Region

| Z / III Z II Z III Z |        |        |  |
|----------------------|--------|--------|--|
| Week#                | 4      | 5      |  |
| Region 1             | 650    | 692    |  |
| Region 2             | 1,269  | 1,065  |  |
| Region 3             | 1,021  | 903    |  |
| Region 4             | 2,636  | 2,088  |  |
| Region 6