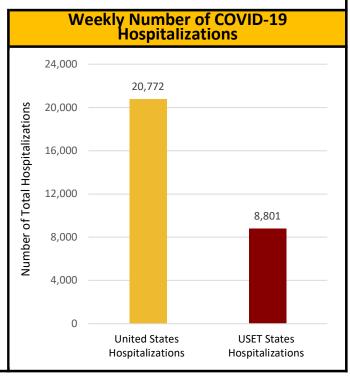

#### **COVID-19**

COVID-19 Variants of Concern (>5% Total): Omicron Lineage: JN.1