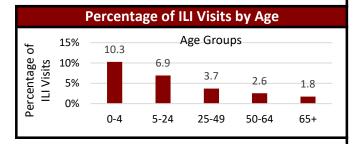

### Influenza Like Illness (ILI)

| Percentage of IHS ILI Visits |              |                         |  |
|------------------------------|--------------|-------------------------|--|
|                              | This<br>Week | Last Week<br>Difference |  |
| National IHS %               | 4.50         | -0.50 棏                 |  |
| Nashville Area IHS %         | 3.30         | -1.80 棏                 |  |