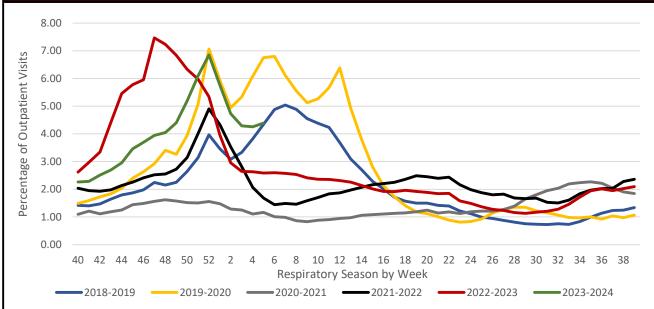

#### Percentage of Outpatient Visits for Respiratory Illness Reported by ILINet

#### The United States Percentage of Visits for Respiratory Diseases by Week