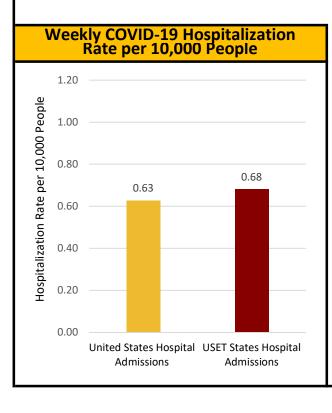

#### **COVID-19**

COVID-19 Variants of Concern (>5% Total): Omicron Lineage: JN.1