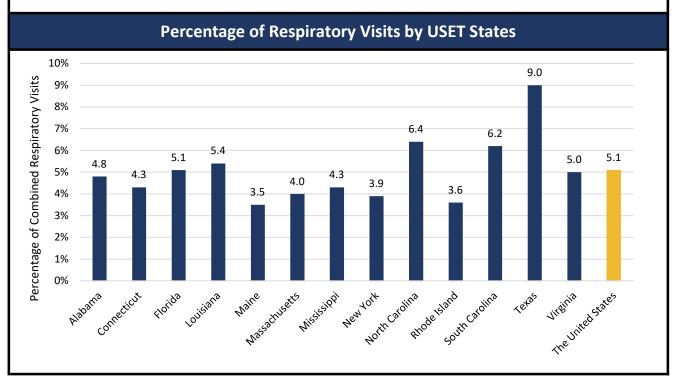

Report Sent Weekly on Thursday February 15, 2024 Current MMWR Week # 5 (01/28/2024 - 02/03/2024)

### Influenza Like Illness (ILI)

| Percentage of IHS ILI Visits |              |                         |  |
|------------------------------|--------------|-------------------------|--|
|                              | This<br>Week | Last Week<br>Difference |  |
| National IHS %               | 4.50         | -0.50 棏                 |  |
| Nashville Area IHS %         | 3.30         | -1.80 棏                 |  |



# Influenza Like Illness Activity Level by State



#### Percentage of Outpatient Visits for Respiratory Illness Reported by ILINet



### COVID- 19, Influenza, & Respiratory Syncytial Virus (RSV)

#### The United States Percentage of Visits for Respiratory Diseases by Week





### Influenza

## Seasonal Influenza Vaccination Percentage by IHS Region





## Percentage of Positive Influenza Specimens by Type for Clinical Laboratories



# Percentage of New Influenza Hospitalizations by Week by HHS Region

IHS Nashville Area Seasonal Influenza Vaccination

**Percentage by Age Group** 

24.8%

57.2%

Children

(6 months - 17 years)

**Seniors** 

(65+ years)



# Number of New Hospital Admissions with Influenza by HHS Region

| Z / III Z II Z III Z |        |        |  |
|----------------------|--------|--------|--|
| Week#                | 4      | 5      |  |
| Region 1             | 650    | 692    |  |
| Region 2             | 1,269  | 1,065  |  |
| Region 3             | 1,021  | 903    |  |
| Region 4             | 2,636  | 2,088  |  |
| Region 6