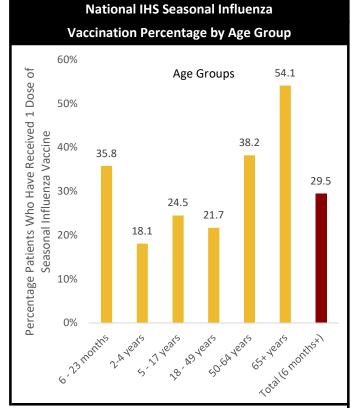

/2024 - 02/03/2024)

### Influenza Like Illness (ILI)

| Percentage of IHS ILI Visits |              |                         |  |
|------------------------------|--------------|-------------------------|--|
|                              | This<br>Week | Last Week<br>Difference |  |
| National IHS %               | 4.50         | -0.50 棏                 |  |
| Nashville Area IHS %         | 3.30         | -1.80 棏                 |  |



# Influenza Like Illness Activity Level by State



#### Percentage of Outpatient Visits for Respiratory Illness Reported by ILINet



### COVID- 19, Influenza, & Respiratory Syncytial Virus (RSV)

#### The United States Percentage of Visits for Respiratory Diseases by Week





### Influenza

## Seasonal Influenza Vaccination Percentage by IHS Region





## Percentage of Positive Influenza Specimens by Type for Clinical Laboratories



# Percentage of New Influenza Hospitalizations by Week by HHS Region

IHS Nashville Area Seasonal Influenza Vaccination

**Percentage by Age Group** 

24.8%

57.2%

Children

(6 months - 17 years)

**Seniors** 

(65+ years)



# Number of New Hospital Admissions with Influenza by HHS Region

| Z / III Z II Z III Z |        |        |  |
|----------------------|--------|--------|--|
| Week#                | 4      | 5      |  |
| Region 1             | 650    | 692    |  |
| Region 2             | 1,269  | 1,065  |  |
| Region 3             | 1,021  | 903    |  |
| Region 4             | 2,636  | 2,088  |  |
| Region 6             | 2,287  | 2,180  |  |
| Total USA            | 12,428 | 11,073 |  |

#### **