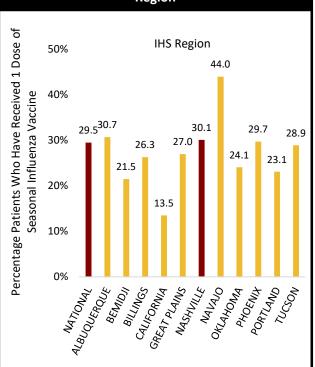

28/2024 - 02/03/2024)

### Influenza Like Illness (ILI)

| Percentage of IHS ILI Visits |              |                         |  |
|------------------------------|--------------|-------------------------|--|
|                              | This<br>Week | Last Week<br>Difference |  |
| National IHS %               | 4.50         | -0.50 棏                 |  |
| Nashville Area IHS %         | 3.30         | -1.80 棏                 |  |



# Influenza Like Illness Activity Level by State



#### Percentage of Outpatient Visits for Respiratory Illness Reported by ILINet



### COVID- 19, Influenza, & Respiratory Syncytial Virus (RSV)

#### The United States Percentage of Visits for Respiratory Diseases by Week





### Influenza

## Seasonal Influenza Vaccination Percentage by IHS Region





## Percentage of Positive Influenza Specimens by Type for Clinical Laboratories



# Percentage of New Influenza Hospitalizations by Week by HHS Region

IHS Nashville Area Seasonal Influenza Vaccination

**Percentage by Age Group** 

24.8%

57.2%

Children

(6 months - 17 years)

**Seniors** 

(65+ years)



# Number of New Hospital Admissions with Influenza by HHS Region

| Z / III Z II Z III Z |        |        |  |
|----------------------|--------|--------|--|
| Week#                | 4      | 5      |  |
| Region 1             | 650    | 692    |  |
| Region 2             | 1,269  | 1,065  |  |
| Region 3             | 1,021  | 903    |  |
| Region 4             | 2,636  | 2,088  |  |
| Region 6             | 2,287  | 2,180  |  |
| Total USA            | 12,428 | 11,073 |  |

####