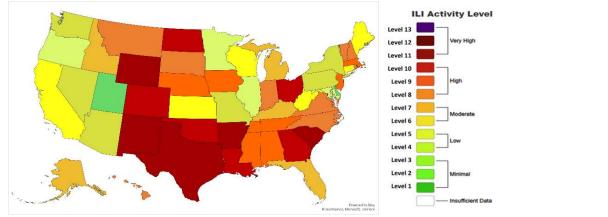

### **USET Area Seasonal Respiratory Illnesses Report**

Report Sent Weekly on Thursday February 15, 2024 Current MMWR Week # 5 (01/28/2024 - 02/03/2024)

### Influenza Like Illness (ILI)

| Percentage of IHS ILI Visits |              |                         |  |
|------------------------------|--------------|-------------------------|--|
|                              | This<br>Week | Last Week<br>Difference |  |
| National IHS %               | 4.50         | -0.50 棏                 |  |
| Nashville Area IHS %         | 3.30         | -1.80 棏                 |  |



# Influenza Like Illness Activity Level by State



#### Percentage of Outpatient Visits for Respiratory Illness Reported by ILINet



### COVID- 19, Influenza, & Respiratory Syncytial Virus (RSV)

#### The United States Percentage of Visits for Respiratory Diseases by Week





### Influenza

## Seasonal Influenza Vaccination Percentage by IHS Region





## Percentage of Positive Influenza Specimens by Type for Clinical Laboratories



# Percentage of New Influenza Hospitalizations by Week by HHS Region

IHS Nashville Area Seasonal Influenza Vaccination

**Percentage by Age Group** 

24.8%

57.2%

Children

(6 months - 17 years)

**Seniors** 

(65+ years)



# Number of New Hospital Admissions with Influenza by HHS Region

| Z / III Z II Z III Z |        |        |  |
|----------------------|--------|--------|--|
| Week#