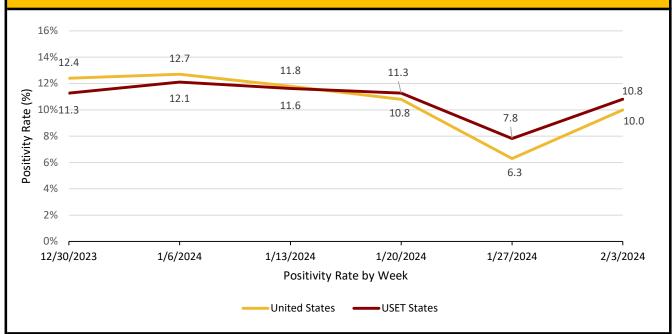

S Nashville Area Seasonal Influenza Vaccination

**Percentage by Age Group** 

24.8%

57.2%

Children

(6 months - 17 years)

**Seniors** 

(65+ years)



# Number of New Hospital Admissions with Influenza by HHS Region

| Z / III Z II Z III Z |        |        |  |
|----------------------|--------|--------|--|
| Week#                | 4      | 5      |  |
| Region 1             | 650    | 692    |  |
| Region 2             | 1,269  | 1,065  |  |
| Region 3             | 1,021  | 903    |  |
| Region 4             | 2,636  | 2,088  |  |
| Region 6             | 2,287  | 2,180  |  |
| Total USA            | 12,428 | 11,073 |  |

#### **COVID-19**

COVID-19 Variants of Concern (>5% Total): Omicron Lineage: JN.1

#### Weekly COVID-19 Case Positivity Rate (%) by United States and USET States