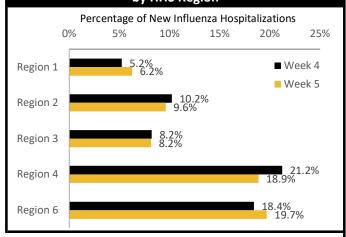

# Percentage of New Influenza Hospitalizations by Week by HHS Region

IHS Nashville Area Seasonal Influenza Vaccination

**Percentage by Age Group** 

24.8%

57.2%

Children

(6 months - 17 years)

**Seniors** 

# Number of New Hospital Admissions with Influenza by HHS Region

| Z / III Z II Z III Z |        |        |  |
|----------------------|--------|--------|--|
| Week#                | 4      | 5      |  |
| Region 1             | 650    | 692    |  |
| Region 2             | 1,269  | 1,065  |  |
| Region 3             | 1,021  | 903    |  |
| Region 4             | 2,636  | 2,088  |  |
| Region 6             | 2,287  | 2,180  |  |
| Total USA            | 12,428 | 11,073 |  |