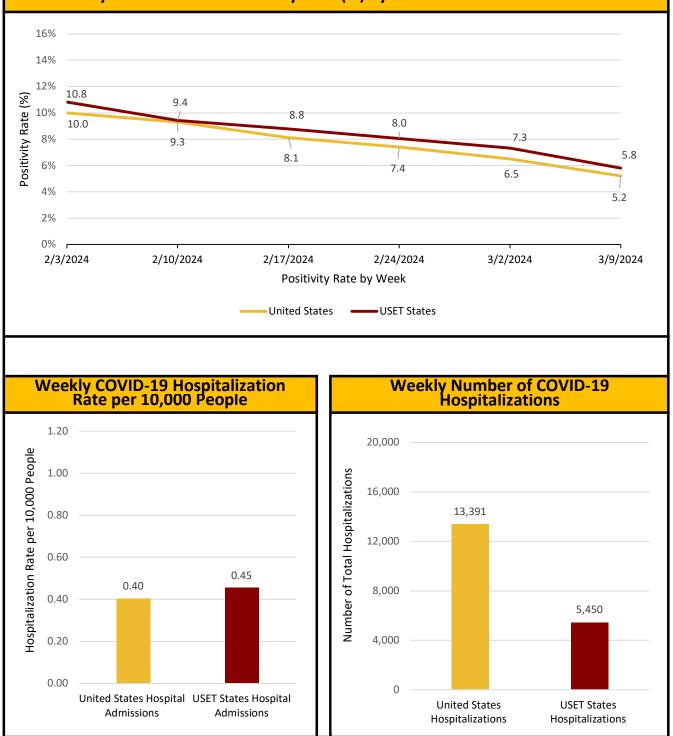

|                         |
|------------------------------|--------------|-------------------------|
|                              | This<br>Week | Last Week<br>Difference |
| National IHS %               | 2.60         | -0.60 棏                 |
| Nashville Area IHS %         | 2.30         | -0.60 🕂                 |



Influenza Like Illness Activity Level by State



Percentage of Outpatient Visits for Respiratory Illness Reported by ILINet



### COVID- 19, Influenza, & Respiratory Syncytial Virus (RSV)



The United States Percentage of Visits for Respiratory Diseases by Week



## Influenza



### **COVID-19**

#### COVID-19 Variants of Concern (>5% Total): Omicron Lineage: JN.1, JN.1.13

#### Weekly COVID-19 Case Positivity Rate (%) by United States and USET States