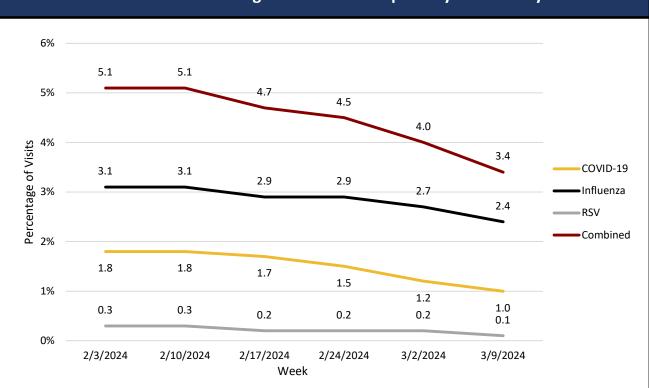

### COVID- 19, Influenza, & Respiratory Syncytial Virus (RSV)

The United States Percentage of Visits for Respiratory Diseases by Week