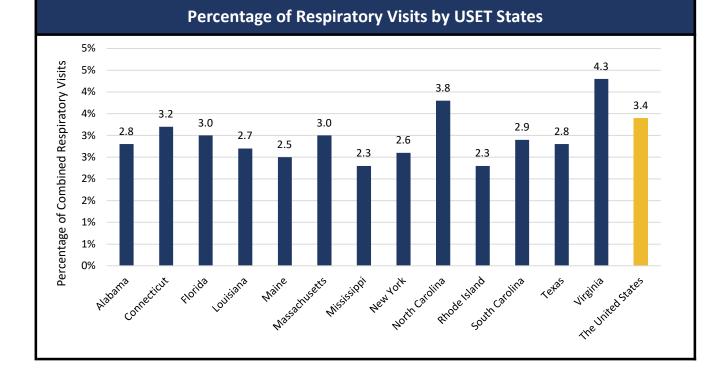

Influenza Like Illness Activity Level by State

Percentage of Outpatient Visits for Respiratory Illness Reported by ILINet