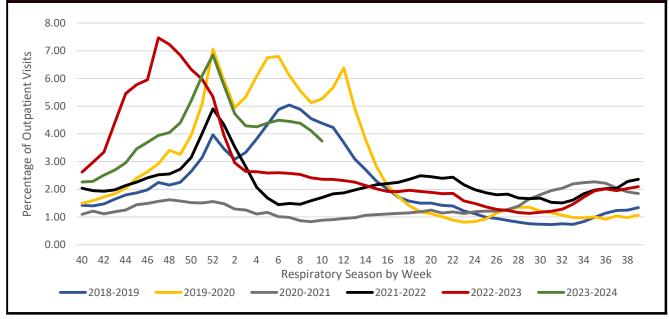

### COVID- 19, Influenza, & Respiratory Syncytial Virus (RSV)

The United States Percentage of Visits for Respiratory Diseases by Week