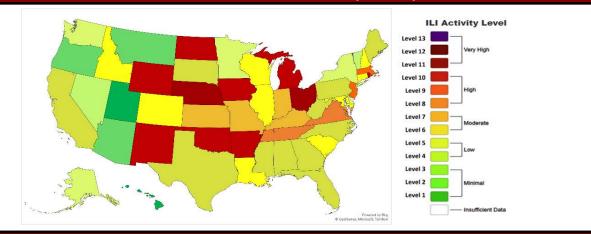

Influenza Like Illness Activity Level by State

Percentage of Outpatient Visits for Respiratory Illness Reported by ILINet