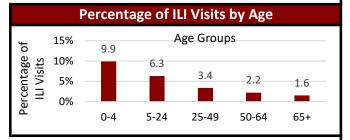

# Influenza Like Illness (ILI)

| Percentage of IHS ILI Visits |              |                         |
|------------------------------|--------------|-------------------------|
|                              | This<br>Week | Last Week<br>Difference |
| National IHS %               | 2.60         | -0.60 棏                 |
| Nashville Area IHS %         | 2.30         | -0.60 🕂                 |