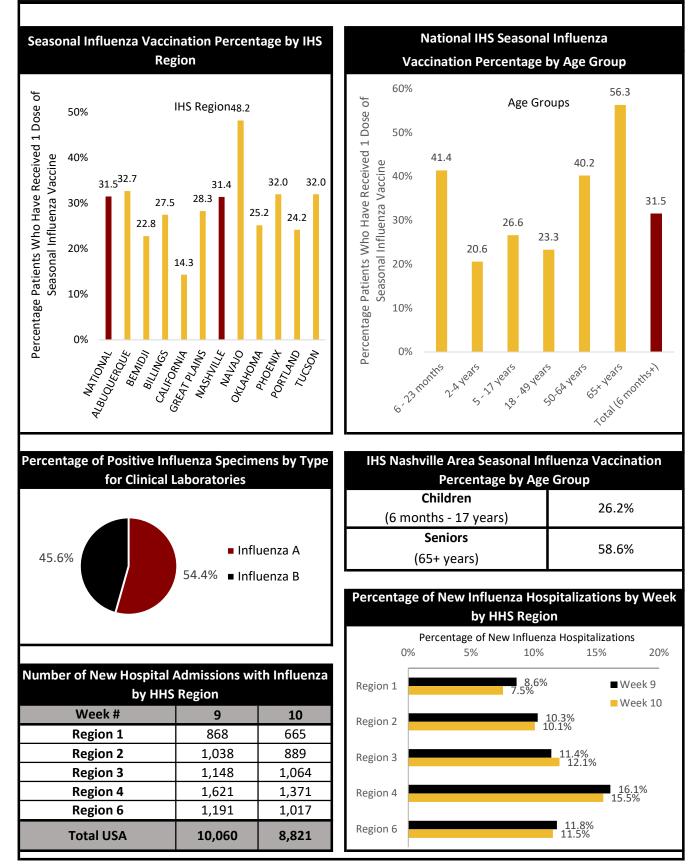

# Influenza Like Illness (ILI)

| Percentage of IHS ILI Visits |              |                         |
|------------------------------|--------------|-------------------------|
|                              | This<br>Week | Last Week<br>Difference |
| National IHS %               | 2.60         | -0.60 棏                 |
| Nashville Area IHS %         | 2.30         | -0.60 🕂                 |

## Influenza