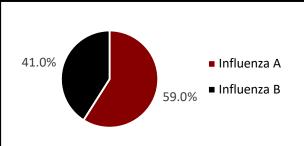

llness (ILI)

| Percentage of IHS ILI Visits |              |                         |  |  |
|------------------------------|--------------|-------------------------|--|--|
|                              | This<br>Week | Last Week<br>Difference |  |  |
| National IHS %               | 3.30         | -0.60 棏                 |  |  |
| Nashville Area IHS %         | 3.20         | -0.80 棏                 |  |  |







### COVID- 19, Influenza, & Respiratory Syncytial Virus (RSV)

#### The United States Percentage of Visits for Respiratory Diseases by Week







#### Influenza

## Seasonal Influenza Vaccination Percentage by IHS Region



# National IHS Seasonal Influenza Vaccination Percentage by Age Group



## Percentage of Positive Influenza Specimens by Type for Clinical Laboratories



# IHS Nashville Area Seasonal Influenza Vaccination Percentage by Age Group

| . Greenings by rigo Greek |       |  |  |
|---------------------------|-------|--|--|
| Children                  | 25.6% |  |  |
| (6 months - 17 years)     |       |  |  |
| Seniors                   | 58.1% |  |  |
| (65+ years)               |       |  |  |

# Number of New Hospital Admissions with Influenza by HHS Region

| ,         |        |        |  |
|-----------|--------|--------|--|
| Week#     | 7      | 8      |  |
| Region 1  | 798    | 770    |  |
| Region 2  | 1,164  | 1,118  |  |
| Region 3  | 1,038  | 996    |  |
| Region 4  | 1,882  | 1,666  |  |
| Region 6  | 1,654  | 1,370  |  |
| Total USA | 10,483 | 10,148 |  |

## Percentage of New Influenza Hospitalizations by Week by HHS Region



#