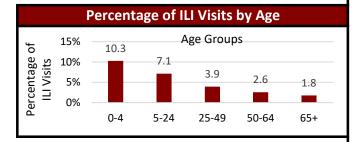

### Influenza Like Illness (ILI)

| Percentage of IHS ILI Visits |              |                         |  |  |
|------------------------------|--------------|-------------------------|--|--|
|                              | This<br>Week | Last Week<br>Difference |  |  |
| National IHS %               | 3.30         | -0.60 棏                 |  |  |
| Nashville Area IHS %         | 3.20         | -0.80 棏                 |  |  |