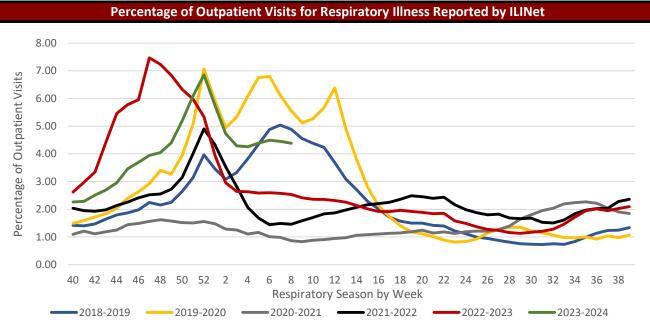

#### **USET Area Seasonal Respiratory Illnesses Report**

Report Sent Weekly on Thursday

March 7, 2024

Current MMWR Week # 8 (02/18/2024 - 02/24/2024)

### Influenza Like Illness (ILI)

| Percentage of IHS ILI Visits |              |                         |  |  |
|------------------------------|--------------|-------------------------|--|--|
|                              | This<br>Week | Last Week<br>Difference |  |  |
| National IHS %               | 3.30         | -0.60 棏                 |  |  |
| Nashville Area IHS %         | 3.20         | -0.80 棏                 |  |  |







### COVID- 19, Influenza, & Respiratory Syncytial Virus (RSV)

#### The United States Percentage of Visits for Respiratory Diseases by Week







#### Influenza

## Seasonal Influenza Vaccination Percentage by IHS Region



# National IHS Seasonal Influenza Vaccination Percentage by Age Group



## Percentage of Positive Influenza Specimens by Type for Clinical Laboratories



# IHS Nashville Area Seasonal Influenza Vaccination Percentage by Age Group

| . Greenings by rigo Greek |       |  |  |
|---------------------------|-------|--|--|
| Children                  | 25.6% |  |  |
| (6 months - 17 years)     |       |  |  |
| Seniors                   | 58.1% |  |  |
| (65+ years)               |       |  |  |

# Number of New Hospital Admissions with Influenza by HHS Region

| ,