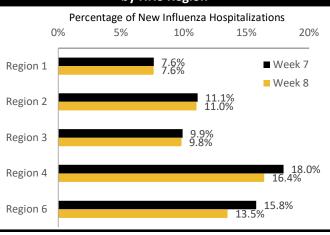

## Percentage of New Influenza Hospitalizations by Week by HHS Region

# Number of New Hospital Admissions with Influenza by HHS Region

| ,         |        |        |  |
|-----------|--------|--------|--|
| Week#     | 7      | 8      |  |
| Region 1  | 798    | 770    |  |
| Region 2  | 1,164  | 1,118  |  |
| Region 3  | 1,038  | 996    |  |
| Region 4  | 1,882  | 1,666  |  |
| Region 6  | 1,654  | 1,370  |  |
| Total USA | 10,483 | 10,148 |  |