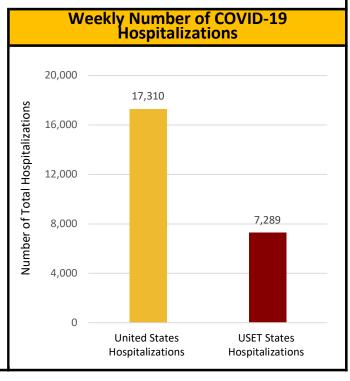

#### **COVID-19**

COVID-19 Variants of Concern (>5% Total): Omicron Lineage: JN.1