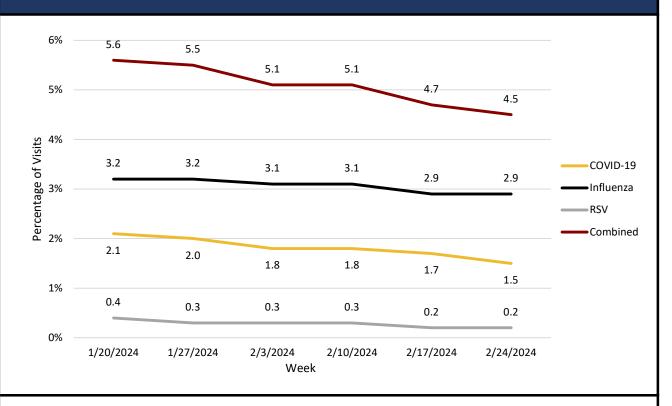

#### **USET Area Seasonal Respiratory Illnesses Report**

Report Sent Weekly on Thursday

March 7, 2024

Current MMWR Week # 8 (02/18/2024 - 02/24/2024)

### Influenza Like Illness (ILI)

| Percentage of IHS ILI Visits |              |                         |  |  |
|------------------------------|--------------|-------------------------|--|--|
|                              | This<br>Week | Last Week<br>Difference |  |  |
| National IHS %               | 3.30         | -0.60 棏                 |  |  |
| Nashville Area IHS %         | 3.20         | -0.80 棏                 |  |  |







### COVID- 19, Influenza, & Respiratory Syncytial Virus (RSV)

#### The United States Percentage of Visits for Respiratory Diseases by Week







#### Influenza

## Seasonal Influenza Vaccination Percentage by IHS Region



# National IHS Seasonal Influenza Vaccination Percentage by Age Group



## Percentage of Positive Influenza Specimens by Type for Clinical Laboratories



# IHS Nashville Area Seasonal Influenza Vaccination Percentage by Age Group

| . Greenings by rigo Greek |       |  |  |
|---------------------------|-------|--|--|
| Children                  | 25.6% |  |  |
| (6 months - 17 years)     |       |  |  |
| Seniors                   | 58.1% |  |  |
| (65+ years)               |       |  |  |

# Number of New Hospital Admissions with Influenza by HHS Region

| ,         |        |        |  |
|-----------|--------|--------|--|
| Week#     | 7      | 8      |  |
| Region 1  | 798    | 770    |  |
| Region 2