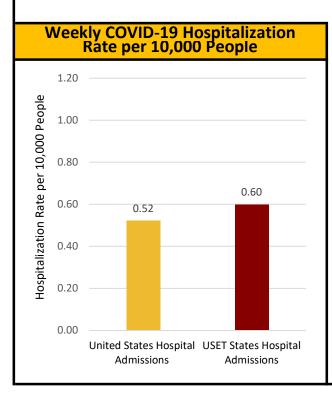

#### **COVID-19**

COVID-19 Variants of Concern (>5% Total): Omicron Lineage: JN.1