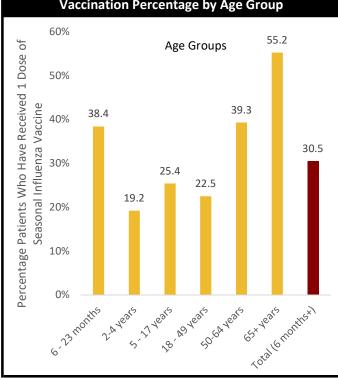

arch 7, 2024

Current MMWR Week # 8 (02/18/2024 - 02/24/2024)

### Influenza Like Illness (ILI)

| Percentage of IHS ILI Visits |              |                         |  |  |
|------------------------------|--------------|-------------------------|--|--|
|                              | This<br>Week | Last Week<br>Difference |  |  |
| National IHS %               | 3.30         | -0.60 棏                 |  |  |
| Nashville Area IHS %         | 3.20         | -0.80 棏                 |  |  |







### COVID- 19, Influenza, & Respiratory Syncytial Virus (RSV)

#### The United States Percentage of Visits for Respiratory Diseases by Week







#### Influenza

## Seasonal Influenza Vaccination Percentage by IHS Region



# National IHS Seasonal Influenza Vaccination Percentage by Age Group



## Percentage of Positive Influenza Specimens by Type for Clinical Laboratories



# IHS Nashville Area Seasonal Influenza Vaccination Percentage by Age Group

| . Greenings by rigo Greek |       |  |  |
|---------------------------|-------|--|--|
| Children                  | 25.6% |  |  |
| (6 months - 17 years)     |       |  |  |
| Seniors                   | 58.1% |  |  |
| (65+ years)               |       |  |  |

# Number of New Hospital Admissions with Influenza by HHS Region

| ,         |        |        |  |
|-----------|--------|--------|--|
| Week#     | 7      | 8      |  |
| Region 1  | 798    | 770    |  |
| Region 2  | 1,164  | 1,118  |  |
| Region 3  | 1,038  | 996    |  |
| Region 4  | 1,882  | 1,666  |  |
| Region 6  | 1,654  | 1,370  |  |
| Total USA | 10,483 | 10,1