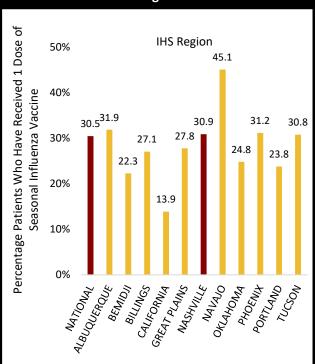

easonal Respiratory Illnesses Report**

Report Sent Weekly on Thursday

March 7, 2024

Current MMWR Week # 8 (02/18/2024 - 02/24/2024)

### Influenza Like Illness (ILI)

| Percentage of IHS ILI Visits |              |                         |  |  |
|------------------------------|--------------|-------------------------|--|--|
|                              | This<br>Week | Last Week<br>Difference |  |  |
| National IHS %               | 3.30         | -0.60 棏                 |  |  |
| Nashville Area IHS %         | 3.20         | -0.80 棏                 |  |  |







### COVID- 19, Influenza, & Respiratory Syncytial Virus (RSV)

#### The United States Percentage of Visits for Respiratory Diseases by Week







#### Influenza

## Seasonal Influenza Vaccination Percentage by IHS Region



# National IHS Seasonal Influenza Vaccination Percentage by Age Group



## Percentage of Positive Influenza Specimens by Type for Clinical Laboratories



# IHS Nashville Area Seasonal Influenza Vaccination Percentage by Age Group

| . Greenings by rigo Greek |       |  |  |
|---------------------------|-------|--|--|
| Children                  | 25.6% |  |  |
| (6 months - 17 years)     |       |  |  |
| Seniors                   | 58.1% |  |  |
| (65+ years)               |       |  |  |

# Number of New Hospital Admissions with Influenza by HHS Region

| ,         |        |        |  |
|-----------|--------|--------|--|
| Week#     | 7      | 8      |  |
| Region 1  | 798    | 770    |  |
| Region 2  | 1,164  | 1,118  |  |
| Region 3  | 1,038  | 996    |  |
| Region 4  | 1,882  | 1