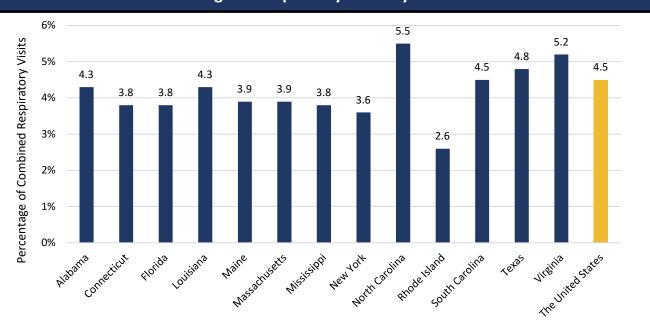

#### **USET Area Seasonal Respiratory Illnesses Report**

Report Sent Weekly on Thursday

March 7, 2024

Current MMWR Week # 8 (02/18/2024 - 02/24/2024)

### Influenza Like Illness (ILI)

| Percentage of IHS ILI Visits |              |                         |  |  |
|------------------------------|--------------|-------------------------|--|--|
|                              | This<br>Week | Last Week<br>Difference |  |  |
| National IHS %               | 3.30         | -0.60 棏                 |  |  |
| Nashville Area IHS %         | 3.20         | -0.80 棏                 |  |  |







### COVID- 19, Influenza, & Respiratory Syncytial Virus (RSV)

#### The United States Percentage of Visits for Respiratory Diseases by Week







#### Influenza

## Seasonal Influenza Vaccination Percentage by IHS Region



# National IHS Seasonal Influenza Vaccination Percentage by Age Group



## Percentage of Positive Influenza Specimens by Type for Clinical Laboratories



# IHS Nashville Area Seasonal Influenza Vaccination Percentage by Age Group

| . Greenings by rigo Greek |       |  |  |
|---------------------------|-------|--|--|
| Children                  | 25.6% |  |  |
| (6 months - 17 years)     |       |  |  |
| Seniors                   | 58.1% |  |  |
| (65+ years)               |       |  |  |

# Number of New Hospital Admissions with Influenza by HHS Region

| ,         |        |        |  |
|-----------|--------|--------|--|
| Week#     | 7      | 8      |  |
| Region 1  | 798    | 770    |  |
| Region 2  | 1,