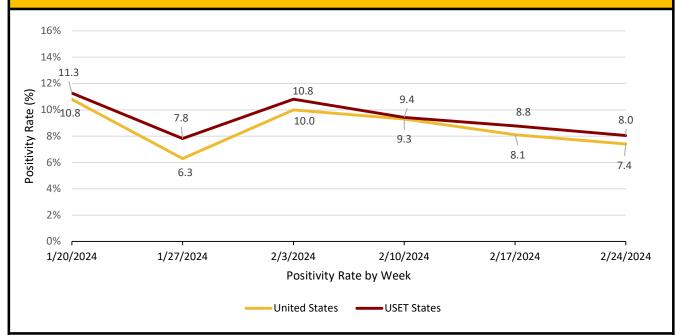

--|
| Children                  | 25.6% |  |  |
| (6 months - 17 years)     |       |  |  |
| Seniors                   | 58.1% |  |  |
| (65+ years)               |       |  |  |

# Number of New Hospital Admissions with Influenza by HHS Region

| ,         |        |        |  |
|-----------|--------|--------|--|
| Week#     | 7      | 8      |  |
| Region 1  | 798    | 770    |  |
| Region 2  | 1,164  | 1,118  |  |
| Region 3  | 1,038  | 996    |  |
| Region 4  | 1,882  | 1,666  |  |
| Region 6  | 1,654  | 1,370  |  |
| Total USA | 10,483 | 10,148 |  |

## Percentage of New Influenza Hospitalizations by Week by HHS Region



#### **COVID-19**

COVID-19 Variants of Concern (>5% Total): Omicron Lineage: JN.1

#### Weekly COVID-19 Case Positivity Rate (%) by United States and USET States