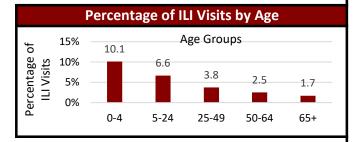

### Influenza Like Illness (ILI)

| Percentage of IHS ILI Visits |              |                         |  |
|------------------------------|--------------|-------------------------|--|
|                              | This<br>Week | Last Week<br>Difference |  |
| National IHS %               | 2.90         | -1.00 棏                 |  |
| Nashville Area IHS %         | 2.50         | -1.50 棏                 |  |