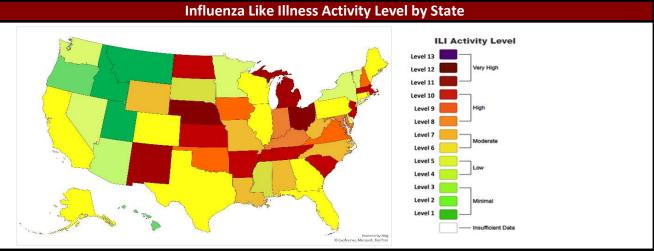

#### **USET Area Seasonal Respiratory Illnesses Report**

Report Sent Weekly on Thursday
March 14, 2024
Current MMWR Week # 9 (02/25/2024 - 03/02/2024)

### Influenza Like Illness (ILI)

| Percentage of IHS ILI Visits |              |                         |  |
|------------------------------|--------------|-------------------------|--|
|                              | This<br>Week | Last Week<br>Difference |  |
| National IHS %               | 2.90         | -1.00 棏                 |  |
| Nashville Area IHS %         | 2.50         | -1.50 棏                 |  |







### COVID- 19, Influenza, & Respiratory Syncytial Virus (RSV)

#### The United States Percentage of Visits for Respiratory Diseases by Week



#### **Percentage of Respiratory Visits by USET States**



### Influenza

## Seasonal Influenza Vaccination Percentage by IHS Region





## Percentage of Positive Influenza Specimens by Type for Clinical Laboratories



### Number of New Hospital Admissions with Influenza

| by HHS Region |        |        |  |
|---------------|--------|--------|--|
| Week#         | 8      | 9      |  |
| Region 1      | 770    | 868    |  |
| Region 2      | 1,118  | 1,038  |  |
| Region 3      | 996    | 1,148  |  |
| Region 4      | 1,666  | 1,621  |  |
| Region 6      | 1,370  | 1,191  |  |
| Total USA     | 10,148 | 10,060 |  |

# IHS Nashville Area Seas