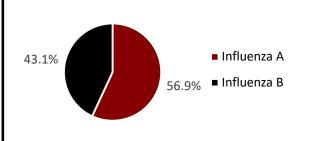

/02/2024)

### Influenza Like Illness (ILI)

| Percentage of IHS ILI Visits |              |                         |  |
|------------------------------|--------------|-------------------------|--|
|                              | This<br>Week | Last Week<br>Difference |  |
| National IHS %               | 2.90         | -1.00 棏                 |  |
| Nashville Area IHS %         | 2.50         | -1.50 棏                 |  |







### COVID- 19, Influenza, & Respiratory Syncytial Virus (RSV)

#### The United States Percentage of Visits for Respiratory Diseases by Week



#### **Percentage of Respiratory Visits by USET States**



### Influenza

## Seasonal Influenza Vaccination Percentage by IHS Region





## Percentage of Positive Influenza Specimens by Type for Clinical Laboratories



### Number of New Hospital Admissions with Influenza

| by HHS Region |        |        |  |
|---------------|--------|--------|--|
| Week#         | 8      | 9      |  |
| Region 1      | 770    | 868    |  |
| Region 2      | 1,118  | 1,038  |  |
| Region 3      | 996    | 1,148  |  |
| Region 4      | 1,666  | 1,621  |  |
| Region 6      | 1,370  | 1,191  |  |
| Total USA     | 10,148 | 10,060 |  |

# IHS Nashville Area Seasonal Influenza Vaccination Percentage by Age Group

| Percentage by Age Group |       |  |
|-------------------------|-------|--|
| Children                | 26.0% |  |
| (6 months - 17 years)   |       |  |
| Seniors                 | 58.4% |  |
| (65+ years)             |       |  |

## Percentage of New Influenza Hospitalizations by Week by HHS Region



#### **