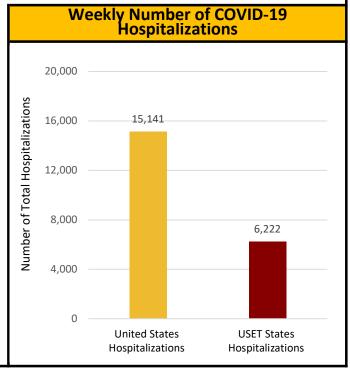

#### **COVID-19**

COVID-19 Variants of Concern (>5% Total): Omicron Lineage: JN.1