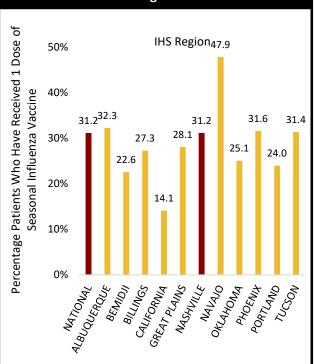

Report Sent Weekly on Thursday
March 14, 2024
Current MMWR Week # 9 (02/25/2024 - 03/02/2024)

### Influenza Like Illness (ILI)

| Percentage of IHS ILI Visits |              |                         |  |
|------------------------------|--------------|-------------------------|--|
|                              | This<br>Week | Last Week<br>Difference |  |
| National IHS %               | 2.90         | -1.00 棏                 |  |
| Nashville Area IHS %         | 2.50         | -1.50 棏                 |  |







### COVID- 19, Influenza, & Respiratory Syncytial Virus (RSV)

#### The United States Percentage of Visits for Respiratory Diseases by Week



#### **Percentage of Respiratory Visits by USET States**



### Influenza

## Seasonal Influenza Vaccination Percentage by IHS Region





## Percentage of Positive Influenza Specimens by Type for Clinical Laboratories



### Number of New Hospital Admissions with Influenza

| by HHS Region |        |        |  |
|---------------|--------|--------|--|
| Week#         | 8      | 9      |  |
| Region 1      | 770    | 868    |  |
| Region 2      | 1,118  | 1,038  |  |
| Region 3      | 996    | 1,148  |  |
| Region 4      | 1,666  | 1,621  |  |
| Region 6      | 1,370  | 1,191  |  |
| Total USA     | 10,148 | 10,060 |  |

# IHS Nashville Area Seasonal Influenza Vaccination Percentage by Age Group

| Percentage by Age Group |       |  |
|-------------------------|-------|--|
| Children                | 26.0% |  |
| (6 months - 17 years)   |       |  |
| Seniors                 | 58.4% |  |
| (65+ years)             |       |