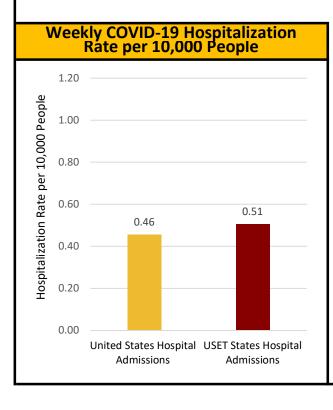

#### **COVID-19**

COVID-19 Variants of Concern (>5% Total): Omicron Lineage: JN.1