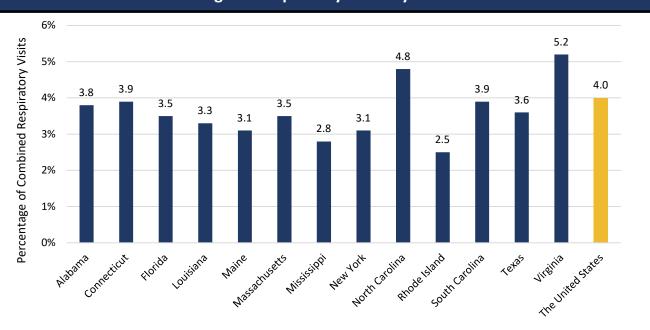

#### **USET Area Seasonal Respiratory Illnesses Report**

Report Sent Weekly on Thursday
March 14, 2024
Current MMWR Week # 9 (02/25/2024 - 03/02/2024)

### Influenza Like Illness (ILI)

| Percentage of IHS ILI Visits |              |                         |  |
|------------------------------|--------------|-------------------------|--|
|                              | This<br>Week | Last Week<br>Difference |  |
| National IHS %               | 2.90         | -1.00 棏                 |  |
| Nashville Area IHS %         | 2.50         | -1.50 棏                 |  |







### COVID- 19, Influenza, & Respiratory Syncytial Virus (RSV)

#### The United States Percentage of Visits for Respiratory Diseases by Week



#### **Percentage of Respiratory Visits by USET States**



### Influenza

## Seasonal Influenza Vaccination Percentage by IHS Region





## Percentage of Positive Influenza Specimens by Type for Clinical Laboratories



### Number of New Hospital Admissions with Influenza

| by HHS Region |        |        |  |
|---------------|--------|--------|--|
| Week#         | 8      | 9      |  |
| Region 1      | 770    | 868    |  |
| Region 2      | 1,118  | 1,038  |  |
| Region 3      | 996    | 1,148  |  |
| Region 4      | 1,666  | 1,621  |  |
| Region 6      | 1,370  | 1,191  |  |
| Total USA     | 10,148 | 10,060 |  |

# IHS Nashville Area Seasonal Influenza Vaccination Percentage by Age Group

| Percentage by Age Group |       |  |
|-------------------------|-------|--|
| Children                | 26.0% |  |
| (6 months - 17 years)   |       |