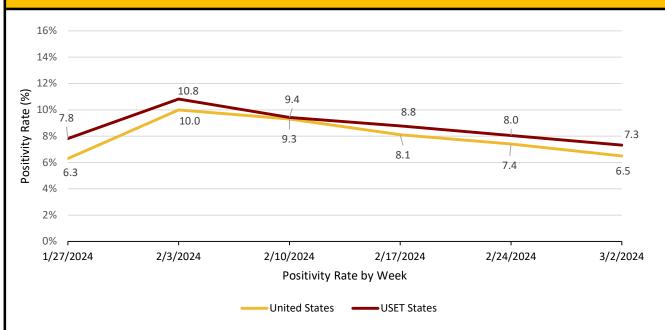

| 9      |  |
| Region 1      | 770    | 868    |  |
| Region 2      | 1,118  | 1,038  |  |
| Region 3      | 996    | 1,148  |  |
| Region 4      | 1,666  | 1,621  |  |
| Region 6      | 1,370  | 1,191  |  |
| Total USA     | 10,148 | 10,060 |  |

# IHS Nashville Area Seasonal Influenza Vaccination Percentage by Age Group

| Percentage by Age Group |       |  |
|-------------------------|-------|--|
| Children                | 26.0% |  |
| (6 months - 17 years)   |       |  |
| Seniors                 | 58.4% |  |
| (65+ years)             |       |  |

## Percentage of New Influenza Hospitalizations by Week by HHS Region



#### **COVID-19**

COVID-19 Variants of Concern (>5% Total): Omicron Lineage: JN.1

#### Weekly COVID-19 Case Positivity Rate (%) by United States and USET States