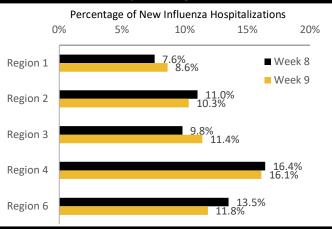

## Percentage of New Influenza Hospitalizations by Week by HHS Region

### Number of New Hospital Admissions with Influenza

| by HHS Region |        |        |  |
|---------------|--------|--------|--|
| Week#         | 8      | 9      |  |
| Region 1      | 770    | 868    |  |
| Region 2      | 1,118  | 1,038  |  |
| Region 3      | 996    | 1,148  |  |
| Region 4      | 1,666  | 1,621  |  |
| Region 6      | 1,370  | 1,191  |  |
| Total USA     | 10,148 | 10,060 |  |