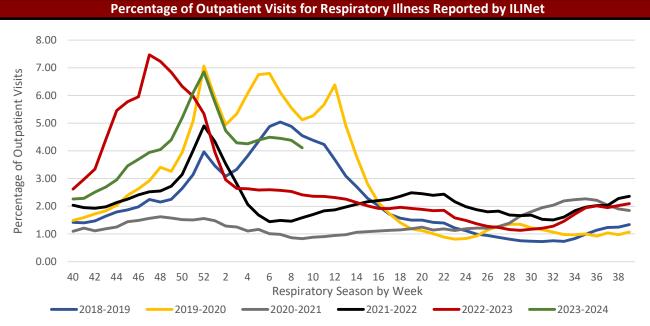

#### **USET Area Seasonal Respiratory Illnesses Report**

Report Sent Weekly on Thursday
March 14, 2024
Current MMWR Week # 9 (02/25/2024 - 03/02/2024)

### Influenza Like Illness (ILI)

| Percentage of IHS ILI Visits |              |                         |  |
|------------------------------|--------------|-------------------------|--|
|                              | This<br>Week | Last Week<br>Difference |  |
| National IHS %               | 2.90         | -1.00 棏                 |  |
| Nashville Area IHS %         | 2.50         | -1.50 棏                 |  |







### COVID- 19, Influenza, & Respiratory Syncytial Virus (RSV)

#### The United States Percentage of Visits for Respiratory Diseases by Week



#### **Percentage of Respiratory Visits by USET States**



### Influenza

## Seasonal Influenza Vaccination Percentage by IHS Region





## Percentage of Positive Influenza Specimens by Type for Clinical Laboratories



### Number of New Hospital Admissions with Influenza

| by HHS Region |        |        |  |
|---------------|--------|--------|--|
| Week#         | 8      | 9      |  |
| Region 1      | 770    | 868    |  |
| Region 2      | 1,118  | 1,038  |  |
| Region 3      | 996    | 1,148  |  |
| Region 4      | 1,666  | 1,621  |  |
| Region 6      | 1,370  | 1,191  |  |
| Total USA     | 10,148 | 10,060 |  |

# IHS Nashville Area Season