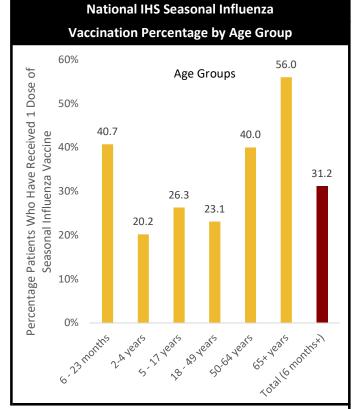

## Seasonal Influenza Vaccination Percentage by IHS Region

# IHS Nashville Area Seasonal Influenza Vaccination Percentage by Age Group

| Percentage by Age Group |       |  |
|-------------------------|-------|--|
| Children                | 26.0% |  |
| (6 months - 17 years)   |       |  |
| Seniors                 | 58.4% |  |
| (65+ years)             |       |  |