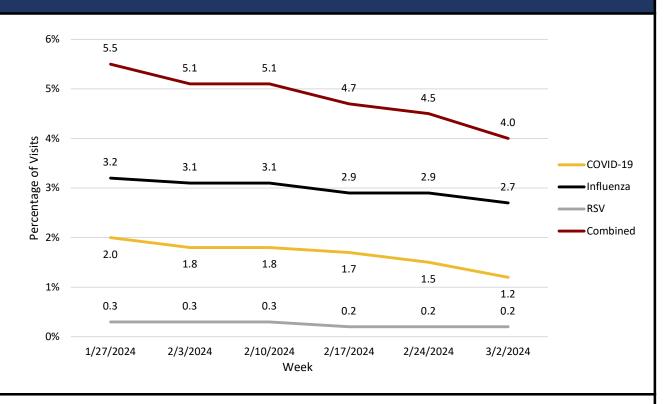

#### **USET Area Seasonal Respiratory Illnesses Report**

Report Sent Weekly on Thursday
March 14, 2024
Current MMWR Week # 9 (02/25/2024 - 03/02/2024)

### Influenza Like Illness (ILI)

| Percentage of IHS ILI Visits |              |                         |  |
|------------------------------|--------------|-------------------------|--|
|                              | This<br>Week | Last Week<br>Difference |  |
| National IHS %               | 2.90         | -1.00 棏                 |  |
| Nashville Area IHS %         | 2.50         | -1.50 棏                 |  |







### COVID- 19, Influenza, & Respiratory Syncytial Virus (RSV)

#### The United States Percentage of Visits for Respiratory Diseases by Week



#### **Percentage of Respiratory Visits by USET States**



### Influenza

## Seasonal Influenza Vaccination Percentage by IHS Region





## Percentage of Positive Influenza Specimens by Type for Clinical Laboratories



### Number of New Hospital Admissions with Influenza

| by HHS Region |        |        |  |
|---------------|--------|--------|--|
| Week#         | 8      | 9      |  |
| Region 1      | 770    | 868    |  |
| Region 2      | 1,118  | 1,038  |  |
| Region 3      | 996    | 1,148  |  |
| Region 4      | 1,666  | 1,621  |  |
| Region 6      | 1,370  | 1,191  |  |
| Total USA     | 10,148 | 10,060 |  |

# IHS Nashville Area Seasonal Influenza Vaccination Percentage by Age Group

| Percentage by Age Group |       |  |
|-------------------------|-------|--|
| Children